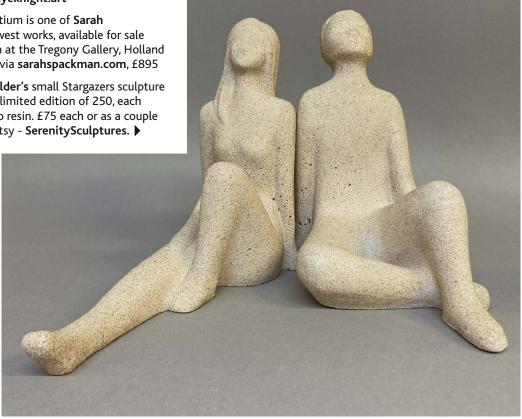

- 4. Angela Beatson Wood's quirky paintings transport us to faraway places. Exotic India, 30 x 50 cm. £395, Angela can be contacted on 07870 563877.
- 5. A splash of colour is welcome in the depth of winter: Nature's Gift 2 by Faye Knight, £395. 61cm x 61cm fayeknight.art
- 6. The Last Nasturtium is one of Sarah Spackman's newest works, available for sale from this month at the Tregony Gallery, Holland Park, London or via sarahspackman.com, £895
- 7. Laura Jayne Wylder's small Stargazers sculpture is available as a limited edition of 250, each cast in stone eco resin. £75 each or as a couple for £140 from Etsy - SerenitySculptures. >