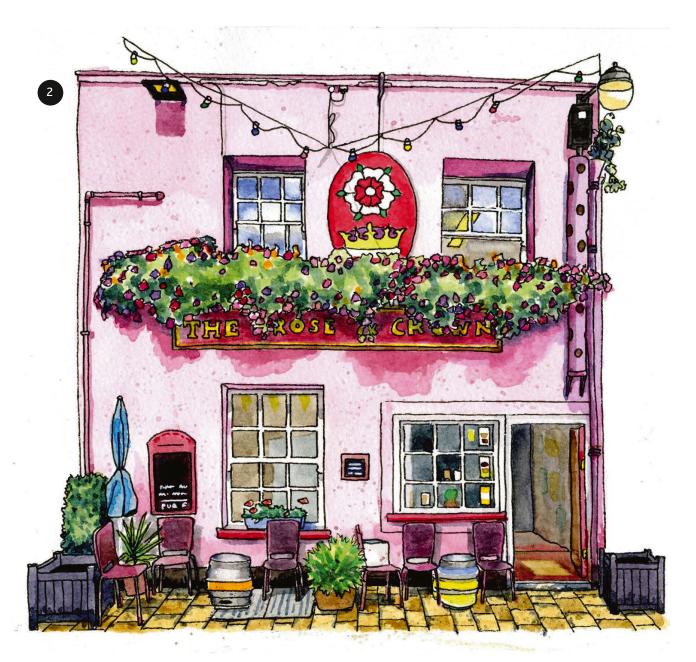

- 4. Angela Beatson Wood's quirky paintings transport us to faraway places. Exotic India, 30 x 50 cm. £395, Angela can be contacted on 07870 563877.
- 5. A splash of colour is welcome in the depth of winter: Nature's Gift 2 by Faye Knight, £395. 61cm x 61cm fayeknight.art
- 6. The Last Nasturtium is one of Sarah Spackman's newest works, available for sale from this month at the Tregony Gallery, Holland Park, London or via sarahspackman.com, £895
- 7. Laura Jayne Wylder's small Stargazers sculpture is available as a limited edition of 250, each cast in stone eco resin. £75 each or as a couple for £140 from Etsy - SerenitySculptures. >