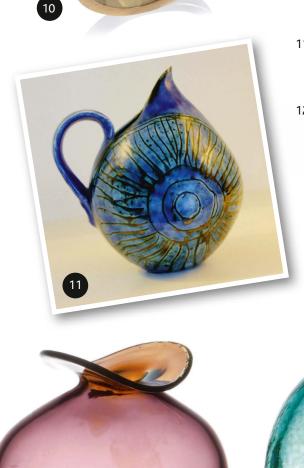

- We're entranced by this glass bowl, 30cm in diameter, by Lisa Lee, a newcomer to the Oxfordshire art scene also based in Stonesfield. Commission a similar piece for approximately £55. cotswoldglasscreations.com
- 10. Set to be the love of your life, this exquisite ruby ring by Charlbury jeweller **Sarah Pulvertaft**, contains 15 ruby-set cubes which move individually. 18ct gold, £2,000 **sarahpulvertaft.com**
- 11. This unusual jug (£40) by Hannelore Meinhold-Morgan, the acclaimed talent of Boot Barn Pottery, stands around 25cm tall. Contact Hannelore on 01993 891389 or visit her studio in Stonesfield in May.
- 12. **Anne Arlidge's** gorgeous glass 'jelly pots' range in size from around 14cm to 30cm. Prices vary. See more at **assendonglass.co.uk**