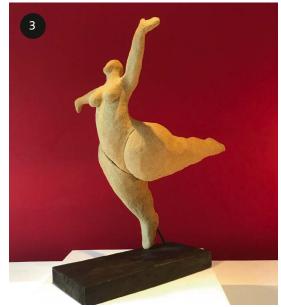

## GREAT ART AND DESIGN TO FALL IN LOVE WITH

1. Clare Davis Love! (20cm x 20 cm) is available for £20 from claredavislondon.co.uk 🕨

- 2. A pint or a gin and tonic anyone? We love Finn Cockburn's print of the Rose and Crown in Oxford at £45, available from Etsy - HillStreetArt
- 3. This joyous sculpture is one in a series of Fat Bottomed Ladies by Jane Moser. She's approximately 48cm tall, and similar pieces are available to order. From £400, email jane.s.moser@gmail.com