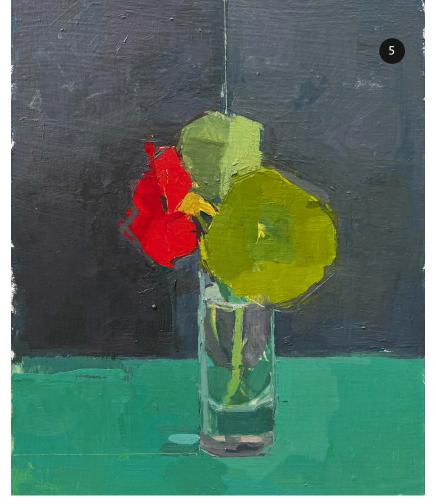

- 4. Angela Beatson Wood's quirky paintings transport us to faraway places. Exotic India, 30 x 50 cm. £395, Angela can be contacted on 07870 563877.
- 5. A splash of colour is welcome in the depth of winter: Nature's Gift 2 by Faye Knight, £395. 61cm x 61cm fayeknight.art
- 6. The Last Nasturtium is one of Sarah Spackman's newest works, available for sale from this month at the Tregony Gallery, Holland Park, London or via sarahspackman.com, £895
- 7. Laura Jayne Wylder's small Stargazers sculpture is available as a limited edition of 250, each cast in stone eco resin. £75 each or as a couple for £140 from Etsy - SerenitySculptures. >