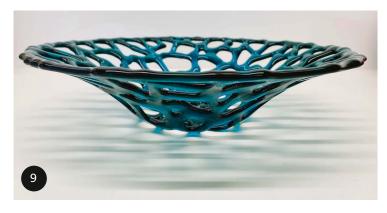

- We're entranced by this glass bowl, 30cm in diameter, by Lisa Lee, a newcomer to the Oxfordshire art scene also based in Stonesfield. Commission a similar piece for approximately £55. cotswoldglasscreations.com
- 10. Set to be the love of your life, this exquisite ruby ring by Charlbury jeweller **Sarah Pulvertaft**, contains 15 ruby-set cubes which move individually. 18ct gold, £2,000 **sarahpulvertaft.com**
- 11. This unusual jug (£40) by Hannelore Meinhold-Morgan, the acclaimed talent of Boot Barn Pottery, stands around 25cm tall. Contact Hannelore on 01993 891389 or visit her studio in Stonesfield in May.
- 12. **Anne Arlidge's** gorgeous glass 'jelly pots' range in size from around 14cm to 30cm. Prices vary. See more at **assendonglass.co.uk**