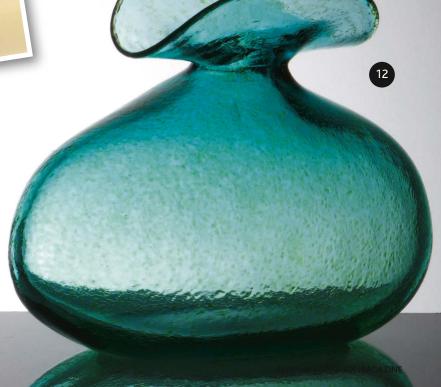

- We're entranced by this glass bowl, 30cm in diameter, by Lisa Lee, a newcomer to the Oxfordshire art scene also based in Stonesfield. Commission a similar piece for approximately £55. cotswoldglasscreations.com
- 10. Set to be the love of your life, this exquisite ruby ring by Charlbury jeweller **Sarah Pulvertaft**, contains 15 ruby-set cubes which move individually. 18ct gold, £2,000 **sarahpulvertaft.com**
- 11. This unusual jug (£40) by Hannelore Meinhold-Morgan, the acclaimed talent of Boot Barn Pottery, stands around 25cm tall. Contact Hannelore on 01993 891389 or visit her studio in Stonesfield in May.
- 12. **Anne Arlidge's** gorgeous glass 'jelly pots' range in size from around 14cm to 30cm. Prices vary. See more at **assendonglass.co.uk**