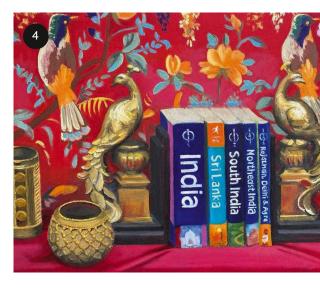

- 4. Angela Beatson Wood's quirky paintings transport us to faraway places. Exotic India, 30 x 50 cm. £395, Angela can be contacted on 07870 563877.
- 5. A splash of colour is welcome in the depth of winter: Nature's Gift 2 by Faye Knight, £395. 61cm x 61cm fayeknight.art
- 6. The Last Nasturtium is one of Sarah Spackman's newest works, available for sale from this month at the Tregony Gallery, Holland Park, London or via sarahspackman.com, £895
- 7. Laura Jayne Wylder's small Stargazers sculpture is available as a limited edition of 250, each cast in stone eco resin. £75 each or as a couple for £140 from Etsy - SerenitySculptures. >