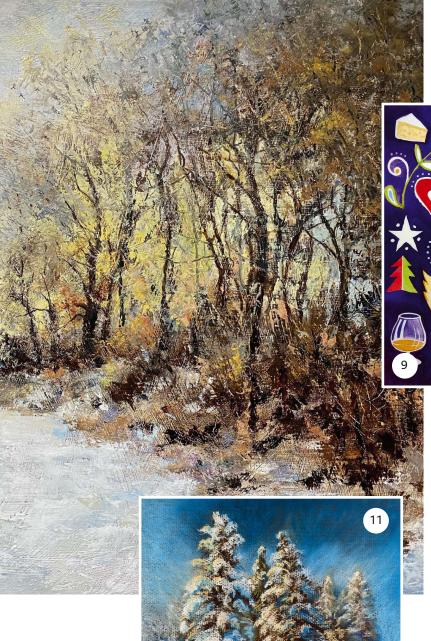

- 7. **Gerry Coles**, It's beginning to look a lot like Christmas, Linocut. 16" x 16" framed, £90.
- 8. **Jill Smith**, Winter Woods, Oil on panel. Framed size: 58x27.8cm. £220 framed.
- 9. **Jane Tomlinson**, Three French Hens, Watercolour. 240mm x 240mm. £215.
- 10. **Jo Marshall**, Winter Horse, Framed ceramic tile. 30cm x 30cm. £85.
- 11. **Jo Lillywhite**, Wonderland Light, Pastel. 15x12.5 inches, framed. £160.
- 12. **Margot Bell**, Colorado pine, Woodcut. 30 x 22.5cm. £125.