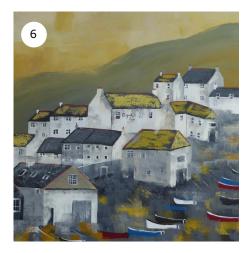

- 4. Caroline Meynell, Winter Loch, Oil on canvas. 18x24cm, unframed. £100 including postage.
- 5. **Deborah Williams**, Pickle & Lime in Winter, Collage. 22cm x 25cm plus frame. £250 framed.
- 6. Elaine Allender, Cadgwith First Light, Acrylic on canvas 48cm x 48cm. £150.