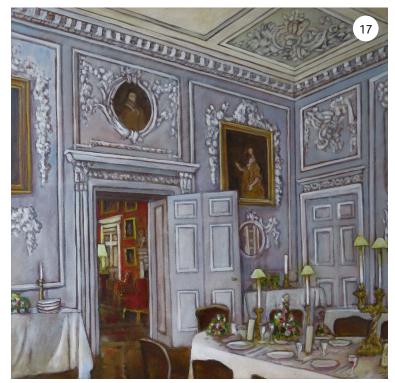

On previous page

- 13. **Melanie Charles**, Huckleberry, Acrylic on canvas. 40x40cm. £250.
- 14. **Tam Frishberg**, Winter Day Vase, Stoneware, 18cm high x 15cm diameter. £54.
- 15. Maureen Gillespie, Cold and Crisp - across the lake to St Mary Magdalene Church, Woodstock. Oil on Board, Framed. £500.
- 16. Paul Tomlinson, Queen Charlotte St, Windsor, Pen and ink plus watercolour A3. Original £395; print (unmounted) £30; print (mounted) £40 plus P&P.
- 17. **Paul Minter**, Felbrigg Hall, Norfolk, Oil on canvas. 62x62cm. £495.
- 18. **Steph Hicks**, Partridge in a Pear Tree, Pen and ink. 24x17.5cm. £40 (unframed).
- 19. **Ticia Lever**, Robins, Textile, 25cms square-framed. £160.
- 20. **Sue Side**, Night Forest, Fine Art Print, 30x30cm (mounted). £50.