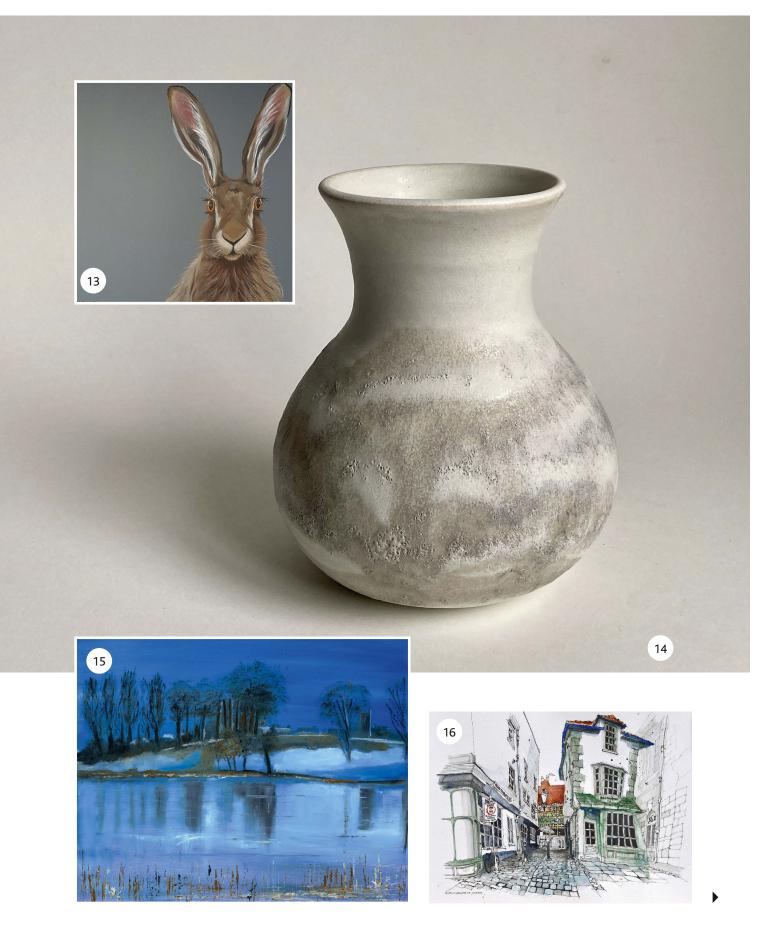

On previous page

- 13. **Melanie Charles**, Huckleberry, Acrylic on canvas. 40x40cm. £250.
- 14. **Tam Frishberg**, Winter Day Vase, Stoneware, 18cm high x 15cm diameter. £54.
- 15. Maureen Gillespie, Cold and Crisp - across the lake to St Mary Magdalene Church, Woodstock. Oil on Board, Framed. £500.
- 16. Paul Tomlinson, Queen Charlotte St, Windsor, Pen and ink plus watercolour A3. Original £395; print (unmounted) £30; print (mounted) £40 plus P&P.
- 17. **Paul Minter**, Felbrigg Hall, Norfolk, Oil on canvas. 62x62cm. £495.
- 18. **Steph Hicks**, Partridge in a Pear Tree, Pen and ink. 24x17.5cm. £40 (unframed).
- 19. **Ticia Lever**, Robins, Textile, 25cms square-framed. £160.
- 20. **Sue Side**, Night Forest, Fine Art Print, 30x30cm (mounted). £50.