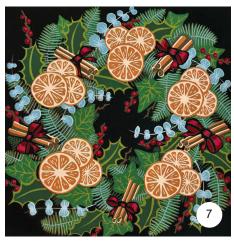

- 7. **Gerry Coles**, It's beginning to look a lot like Christmas, Linocut. 16" x 16" framed, £90.
- 8. **Jill Smith**, Winter Woods, Oil on panel. Framed size: 58x27.8cm. £220 framed.
- 9. **Jane Tomlinson**, Three French Hens, Watercolour. 240mm x 240mm. £215.
- 10. **Jo Marshall**, Winter Horse, Framed ceramic tile. 30cm x 30cm. £85.
- 11. **Jo Lillywhite**, Wonderland Light, Pastel. 15x12.5 inches, framed. £160.
- 12. **Margot Bell**, Colorado pine, Woodcut. 30 x 22.5cm. £125.