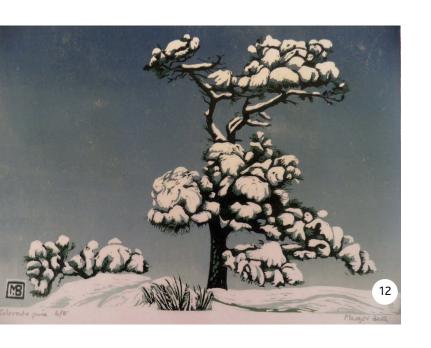

- 7. **Gerry Coles**, It's beginning to look a lot like Christmas, Linocut. 16" x 16" framed, £90.
- 8. **Jill Smith**, Winter Woods, Oil on panel. Framed size: 58x27.8cm. £220 framed.
- 9. **Jane Tomlinson**, Three French Hens, Watercolour. 240mm x 240mm. £215.
- 10. **Jo Marshall**, Winter Horse, Framed ceramic tile. 30cm x 30cm. £85.
- 11. **Jo Lillywhite**, Wonderland Light, Pastel. 15x12.5 inches, framed. £160.
- 12. **Margot Bell**, Colorado pine, Woodcut. 30 x 22.5cm. £125.