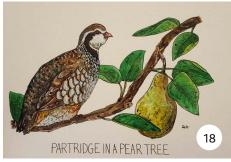

On previous page

- 13. **Melanie Charles**, Huckleberry, Acrylic on canvas. 40x40cm. £250.
- 14. **Tam Frishberg**, Winter Day Vase, Stoneware, 18cm high x 15cm diameter. £54.
- 15. Maureen Gillespie, Cold and Crisp - across the lake to St Mary Magdalene Church, Woodstock. Oil on Board, Framed. £500.
- 16. Paul Tomlinson, Queen Charlotte St, Windsor, Pen and ink plus watercolour A3. Original £395; print (unmounted) £30; print (mounted) £40 plus P&P.
- 17. **Paul Minter**, Felbrigg Hall, Norfolk, Oil on canvas. 62x62cm. £495.
- 18. **Steph Hicks**, Partridge in a Pear Tree, Pen and ink. 24x17.5cm. £40 (unframed).
- 19. **Ticia Lever**, Robins, Textile, 25cms square-framed. £160.
- 20. **Sue Side**, Night Forest, Fine Art Print, 30x30cm (mounted). £50.