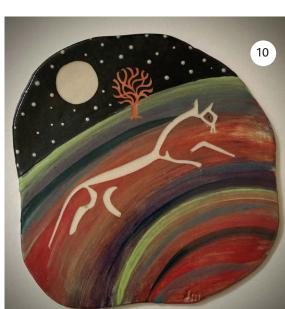

- 7. **Gerry Coles**, It's beginning to look a lot like Christmas, Linocut. 16" x 16" framed, £90.
- 8. **Jill Smith**, Winter Woods, Oil on panel. Framed size: 58x27.8cm. £220 framed.
- 9. **Jane Tomlinson**, Three French Hens, Watercolour. 240mm x 240mm. £215.
- 10. **Jo Marshall**, Winter Horse, Framed ceramic tile. 30cm x 30cm. £85.
- 11. **Jo Lillywhite**, Wonderland Light, Pastel. 15x12.5 inches, framed. £160.
- 12. **Margot Bell**, Colorado pine, Woodcut. 30 x 22.5cm. £125.