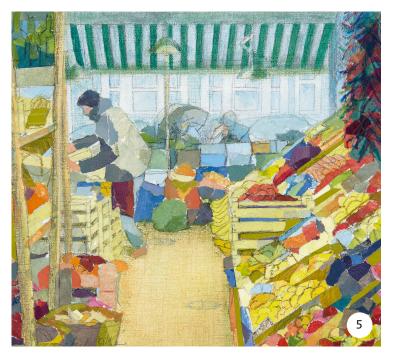

- 7. **Gerry Coles**, It's beginning to look a lot like Christmas, Linocut. 16" x 16" framed, £90.
- 8. **Jill Smith**, Winter Woods, Oil on panel. Framed size: 58x27.8cm. £220 framed.
- 9. **Jane Tomlinson**, Three French Hens, Watercolour. 240mm x 240mm. £215.
- 10. **Jo Marshall**, Winter Horse, Framed ceramic tile. 30cm x 30cm. £85.
- 11. **Jo Lillywhite**, Wonderland Light, Pastel. 15x12.5 inches, framed. £160.
- 12. **Margot Bell**, Colorado pine, Woodcut. 30 x 22.5cm. £125.