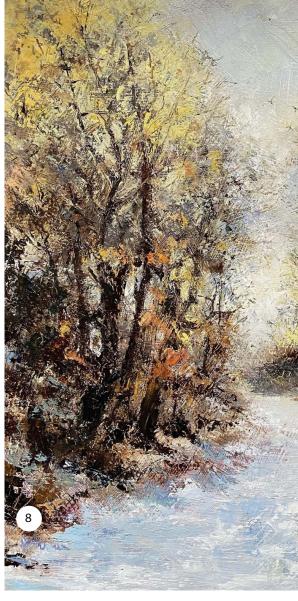

- 7. **Gerry Coles**, It's beginning to look a lot like Christmas, Linocut. 16" x 16" framed, £90.
- 8. **Jill Smith**, Winter Woods, Oil on panel. Framed size: 58x27.8cm. £220 framed.
- 9. **Jane Tomlinson**, Three French Hens, Watercolour. 240mm x 240mm. £215.
- 10. **Jo Marshall**, Winter Horse, Framed ceramic tile. 30cm x 30cm. £85.
- 11. **Jo Lillywhite**, Wonderland Light, Pastel. 15x12.5 inches, framed. £160.
- 12. **Margot Bell**, Colorado pine, Woodcut. 30 x 22.5cm. £125.