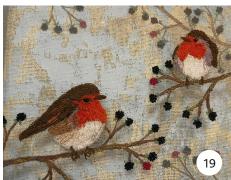

On previous page

- 13. **Melanie Charles**, Huckleberry, Acrylic on canvas. 40x40cm. £250.
- 14. **Tam Frishberg**, Winter Day Vase, Stoneware, 18cm high x 15cm diameter. £54.
- 15. Maureen Gillespie, Cold and Crisp - across the lake to St Mary Magdalene Church, Woodstock. Oil on Board, Framed. £500.
- 16. Paul Tomlinson, Queen Charlotte St, Windsor, Pen and ink plus watercolour A3. Original £395; print (unmounted) £30; print (mounted) £40 plus P&P.
- 17. **Paul Minter**, Felbrigg Hall, Norfolk, Oil on canvas. 62x62cm. £495.
- 18. **Steph Hicks**, Partridge in a Pear Tree, Pen and ink. 24x17.5cm. £40 (unframed).
- 19. **Ticia Lever**, Robins, Textile, 25cms square-framed. £160.
- 20. **Sue Side**, Night Forest, Fine Art Print, 30x30cm (mounted). £50.