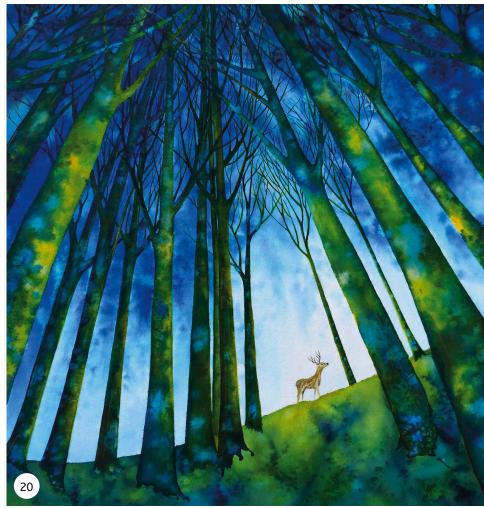

On previous page

- 13. **Melanie Charles**, Huckleberry, Acrylic on canvas. 40x40cm. £250.
- 14. **Tam Frishberg**, Winter Day Vase, Stoneware, 18cm high x 15cm diameter. £54.
- 15. Maureen Gillespie, Cold and Crisp - across the lake to St Mary Magdalene Church, Woodstock. Oil on Board, Framed. £500.
- 16. Paul Tomlinson, Queen Charlotte St, Windsor, Pen and ink plus watercolour A3. Original £395; print (unmounted) £30; print (mounted) £40 plus P&P.
- 17. **Paul Minter**, Felbrigg Hall, Norfolk, Oil on canvas. 62x62cm. £495.
- 18. **Steph Hicks**, Partridge in a Pear Tree, Pen and ink. 24x17.5cm. £40 (unframed).
- 19. **Ticia Lever**, Robins, Textile, 25cms square-framed. £160.
- 20. **Sue Side**, Night Forest, Fine Art Print, 30x30cm (mounted). £50.