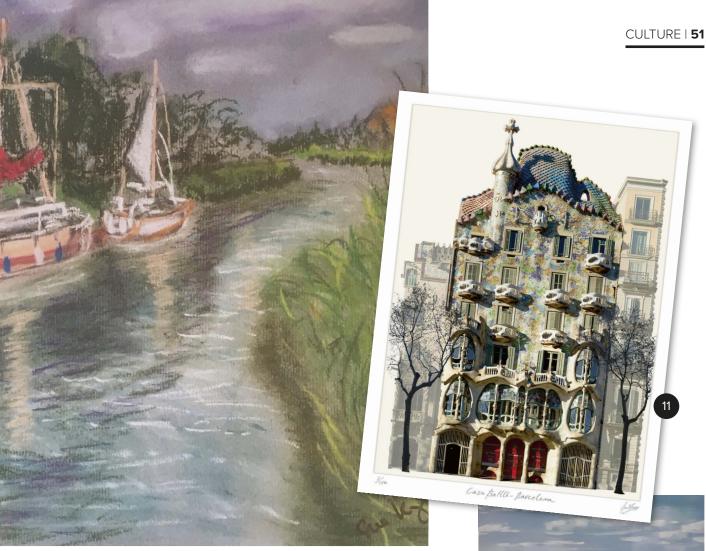

LOCAL TALENT:

## Home and Away



## **50** I CULTURE













- 6 Ravello Italy watercolour by Bruce Wright. £240 bwright.co.uk
- 7 Framed in non-reflective glass Jane Stillwell's image of Venice. A2, £285 (other sizes available) janesphotography.com
- 8 Elaine Allender's Portscatho Boats is available as a framed print. £95 elaineallenderart.co.uk
- **9** Boats at Horsey, Norfolk in pastels by **Sue King**. £30.00 Instagram: @sueking4207
- 10 Framed photography mosaic depicting Thailand by Night by Hannah Simm. £75 hannahsimm.co.uk
- 11 Ian Fraser has created 150 Giclée prints of Casa Batllo, Barcelona. £160 vaprints.co.uk
- 12 The Magic Mountain by Maria Grazia-Fontana Shelter in tribute to Thomas Mann's The Magic Mountain. £45 downtongazette.altervista.org