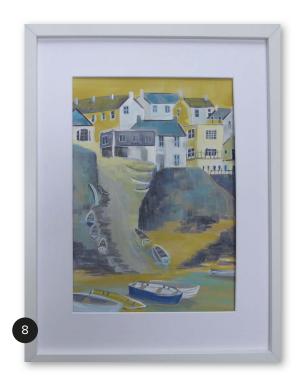

## **50** I CULTURE

- 6 Ravello Italy watercolour by Bruce Wright. £240 bwright.co.uk
- 7 Framed in non-reflective glass Jane Stillwell's image of Venice. A2, £285 (other sizes available) janesphotography.com
- 8 Elaine Allender's Portscatho Boats is available as a framed print. £95 elaineallenderart.co.uk
- **9** Boats at Horsey, Norfolk in pastels by **Sue King**. £30.00 Instagram: @sueking4207
- 10 Framed photography mosaic depicting Thailand by Night by Hannah Simm. £75 hannahsimm.co.uk
- 11 Ian Fraser has created 150 Giclée prints of Casa Batllo, Barcelona. £160 vaprints.co.uk
- 12 The Magic Mountain by Maria Grazia-Fontana Shelter in tribute to Thomas Mann's The Magic Mountain. £45 downtongazette.altervista.org