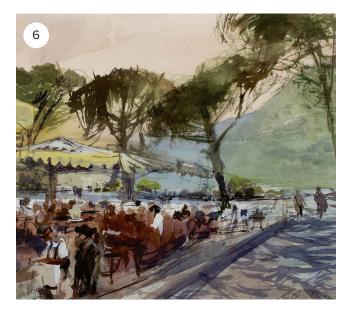

LOCAL TALENT:

## Home and Away



## **50** I CULTURE













- 6 Ravello Italy watercolour by Bruce Wright. £240 bwright.co.uk
- 7 Framed in non-reflective glass Jane Stillwell's image of Venice. A2, £285 (other sizes available) janesphotography.com
- 8 Elaine Allender's Portscatho Boats is available as a framed print. £95 elaineallenderart.co.uk
- **9** Boats at Horsey, Norfolk in pastels by **Sue King**. £30.00 Instagram: @sueking4207
- 10 Framed photography mosaic depicting Thailand by Night by Hannah Simm. £75 hannahsimm.co.uk
- 11 Ian Fraser has created 150 Giclée prints of Casa Batllo, Barcelona. £160 vaprints.co.uk
- 12 The Magic Mountain by Maria Grazia-Fontana Shelter in tribute to Thomas Mann's The Magic Mountain. £45 downtongazette.altervista.org