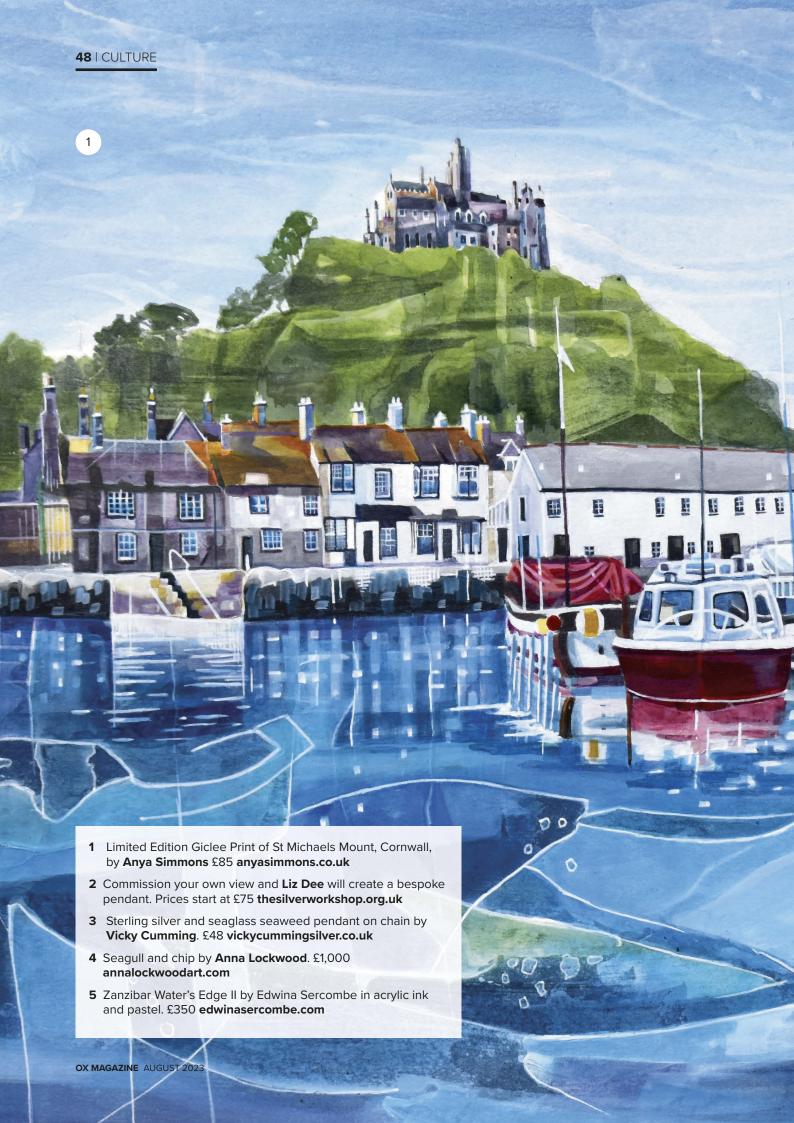

## **50** I CULTURE

- 6 Ravello Italy watercolour by Bruce Wright. £240 bwright.co.uk
- 7 Framed in non-reflective glass Jane Stillwell's image of Venice. A2, £285 (other sizes available) janesphotography.com
- 8 Elaine Allender's Portscatho Boats is available as a framed print. £95 elaineallenderart.co.uk
- **9** Boats at Horsey, Norfolk in pastels by **Sue King**. £30.00 Instagram: @sueking4207
- 10 Framed photography mosaic depicting Thailand by Night by Hannah Simm. £75 hannahsimm.co.uk
- 11 Ian Fraser has created 150 Giclée prints of Casa Batllo, Barcelona. £160 vaprints.co.uk
- 12 The Magic Mountain by Maria Grazia-Fontana Shelter in tribute to Thomas Mann's The Magic Mountain. £45 downtongazette.altervista.org