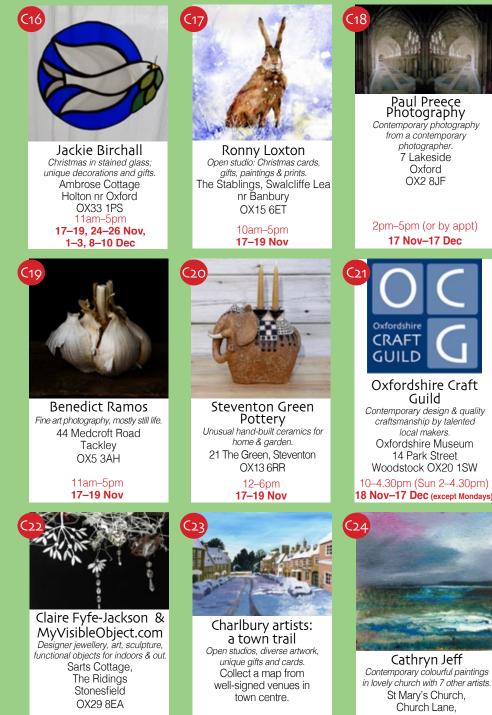

EVENTS FROM 17 NOVEMBER (UNTIL 17 DECEMBER)

Contemporary colourful paintings in lovely church with 7 other artists. Charlbury OX29 6SE 11am-5pm

18 & 19 Nov

Orchard

Janine Philips MA(RCA) Painting inspired by coasts & local landscapes, exploring colour, texture & light; representational to abstraction. 24 Queens Road Thame OX9 3NQ 11am–5pm (11–3pm Mon-Fri)