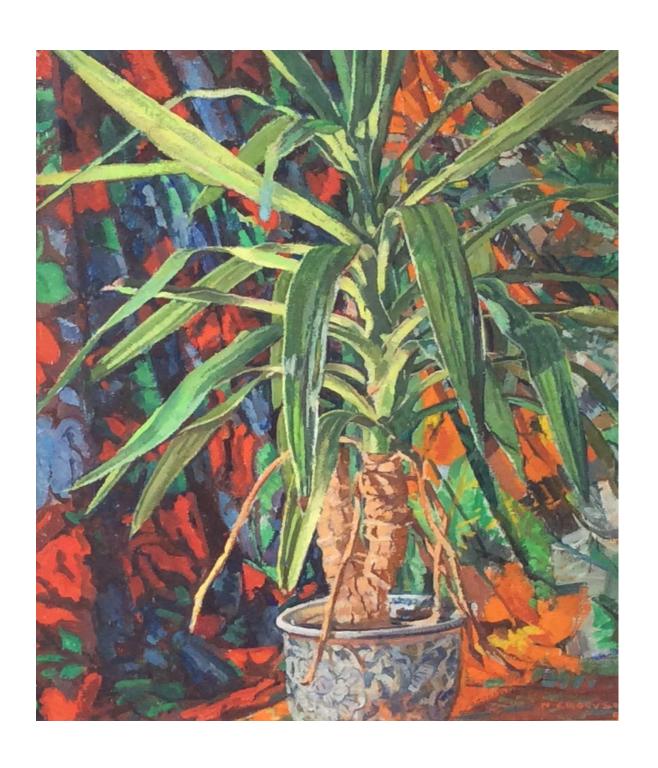

Cote Allotments
Oil on canvas board 56x82cm framed
£250

Plant still life
Oil on canvas 63x88cm framed
£275

High Altar St Mary the Virgin Church Fairford, Glos
Oil on canvas 57x107cm framed
£950

Horse Chestnuts
oil on canvas board 26x33cm framed
£120