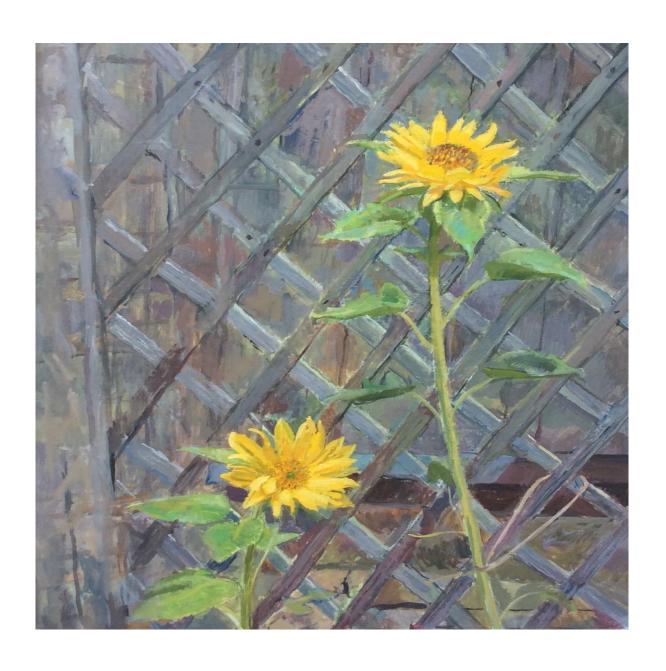

Sunflowers against trellis
Oil on canvas board 56x74cm framed
£175

Garden Seat
Oil on canvas 68x59cm framed
£195

Poppies and Chair
Oil on canvas board 35x48cm framed
£150

Day Lilies
oil on board 71x97cm framed
£350