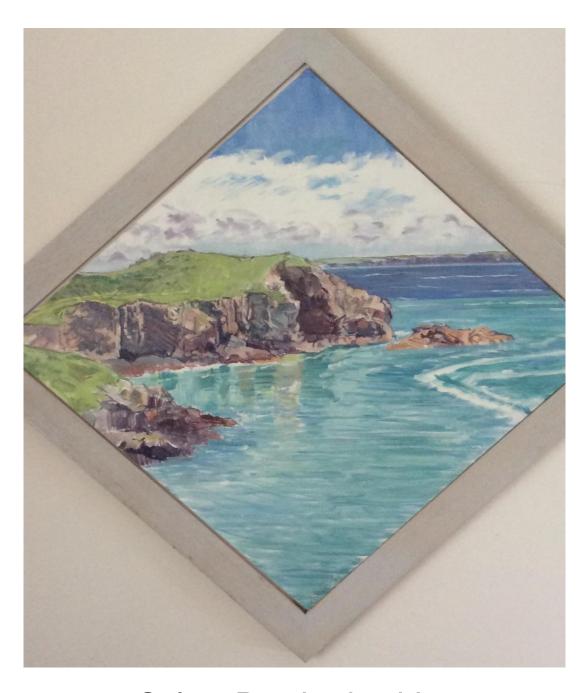

Solva, Pembrokeshire
Oil on canvas board 84x84cm
diamond shape
£250

White Amaryllis
Oil on canvas board 57x82cm framed
£200

Garden Seat
Oil on canvas board 65x90cm framed
£350

Clementines
Oil on canvas board 46x44cm framed
£225