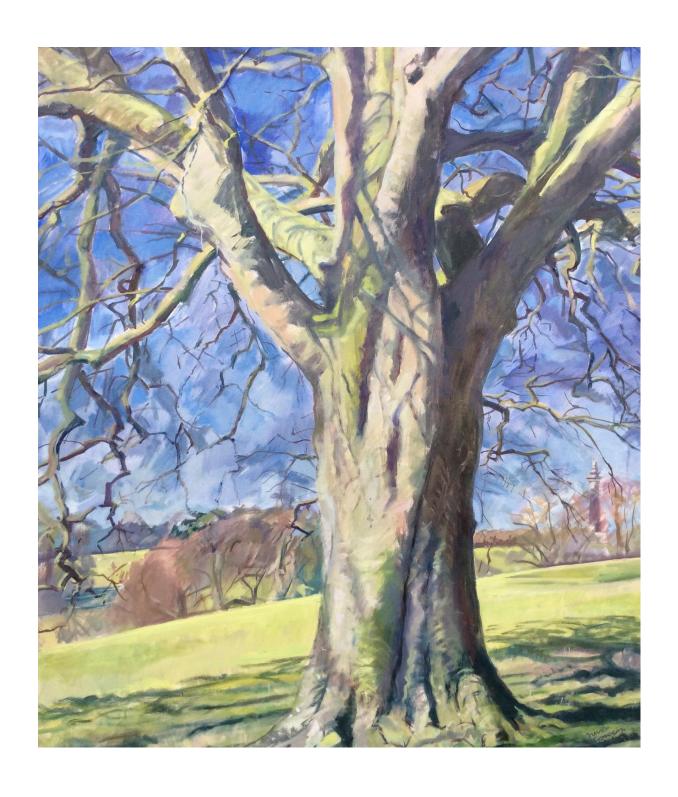

The Monument, Blenheim
Oil on canvas board 82x57cm framed
£150

Winter Tree in Blenheim
Oil on canvas 86x105cm framed
£800

Thank you for viewing