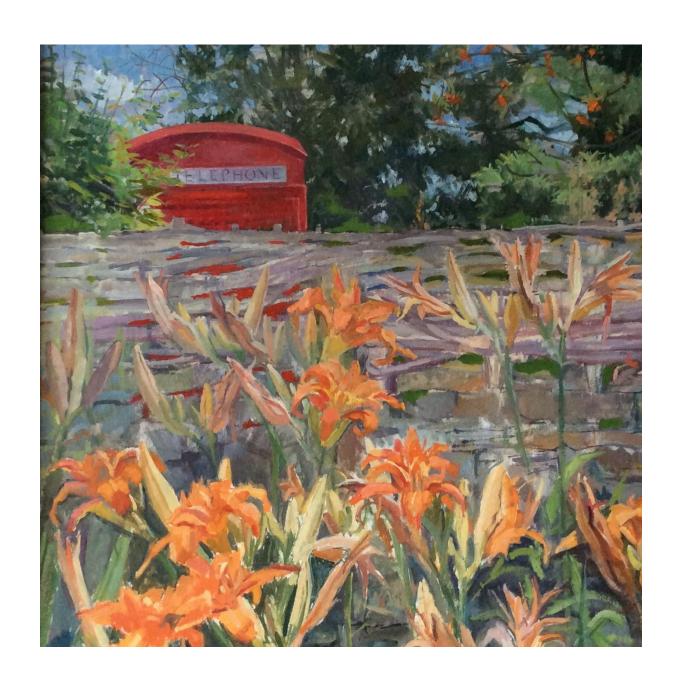

Sunflowers against trellis
Oil on canvas board 56x74cm framed
£175

Garden Seat
Oil on canvas 68x59cm framed
£195

Poppies and Chair
Oil on canvas board 35x48cm framed
£150

Day Lilies
oil on board 71x97cm framed
£350