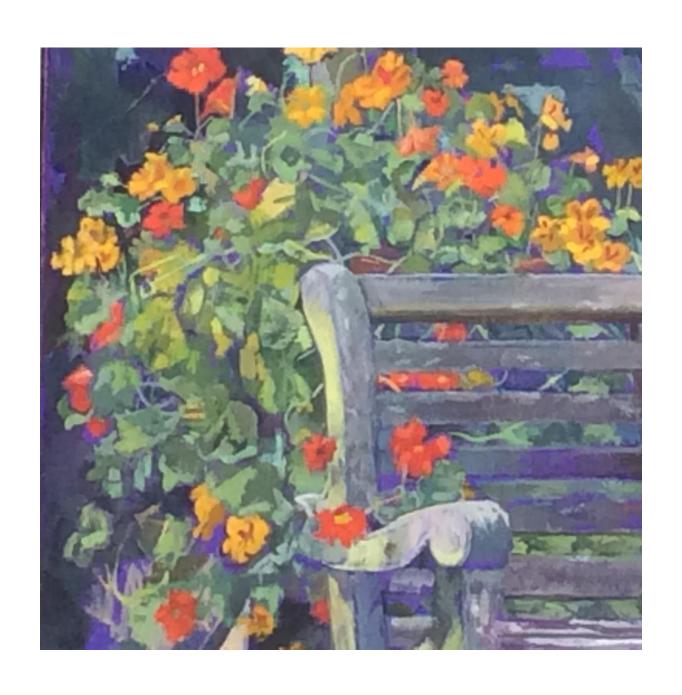

Sunflowers against trellis
Oil on canvas board 56x74cm framed
£175

Garden Seat
Oil on canvas 68x59cm framed
£195

Poppies and Chair
Oil on canvas board 35x48cm framed
£150

Day Lilies
oil on board 71x97cm framed
£350