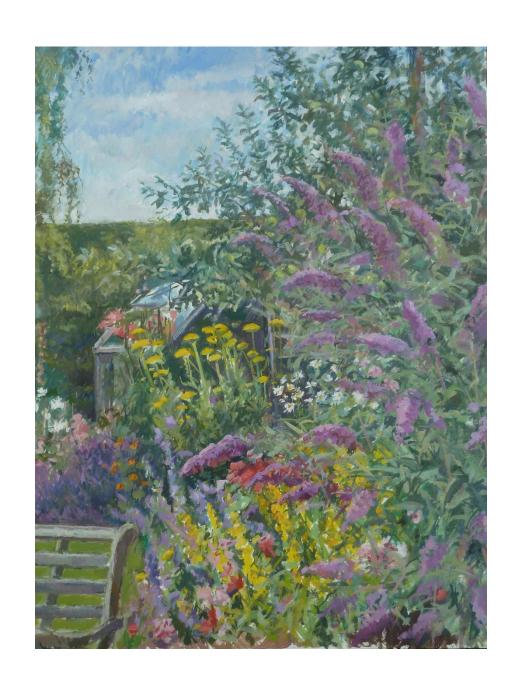

Sunflowers against trellis
Oil on canvas board 56x74cm framed
£175

Garden Seat
Oil on canvas 68x59cm framed
£195

Poppies and Chair
Oil on canvas board 35x48cm framed
£150

Day Lilies
oil on board 71x97cm framed
£350