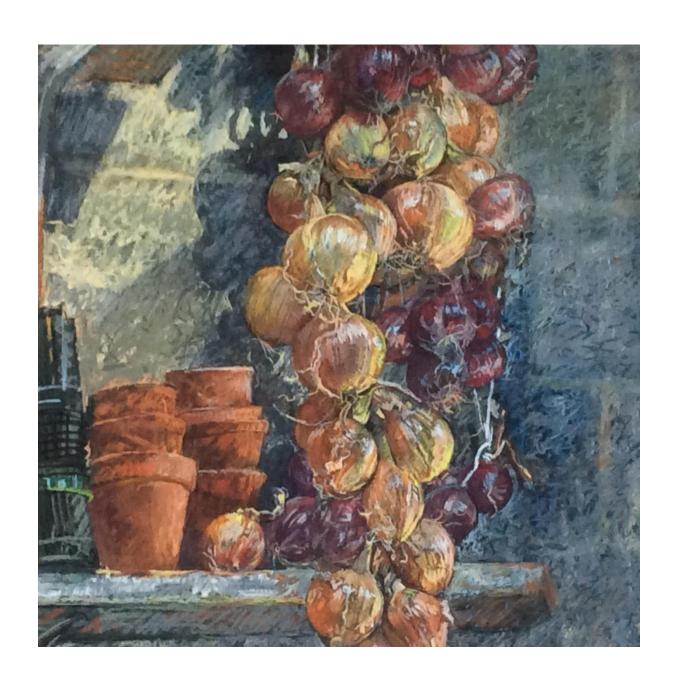

Green Bottles and Mirror
Acrylic on paper on board 85x67cm framed
£295

Dahlias by the Greenhouse
Oil on canvas board 68 x68cm framed
£200

Onions
pastel 71x89cm framed
£450

Asthall, West Oxfordshire
Oil on canvas107x48cm framed
£275