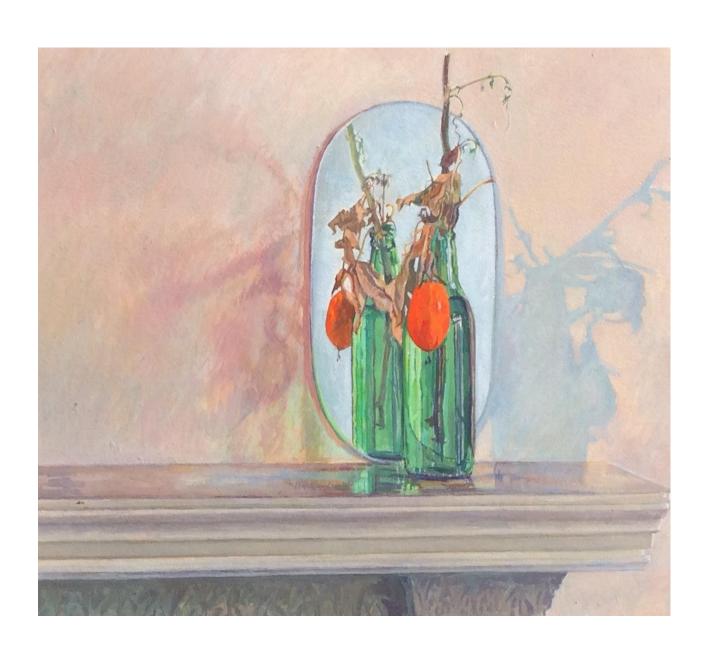

Green Bottles and Mirror
Acrylic on paper on board 85x67cm framed
£295

Dahlias by the Greenhouse
Oil on canvas board 68 x68cm framed
£200

Onions
pastel 71x89cm framed
£450

Asthall, West Oxfordshire
Oil on canvas107x48cm framed
£275