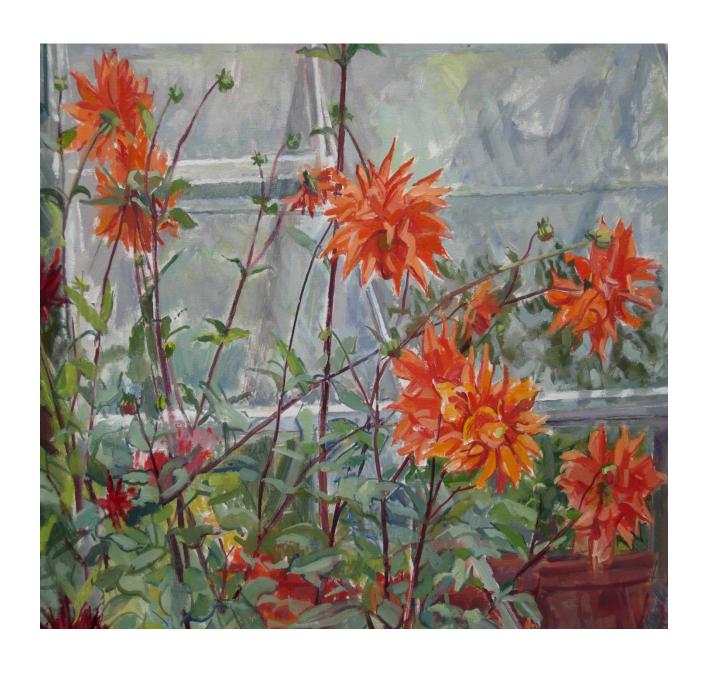

Green Bottles and Mirror
Acrylic on paper on board 85x67cm framed
£295

Dahlias by the Greenhouse
Oil on canvas board 68 x68cm framed
£200

Onions
pastel 71x89cm framed
£450

Asthall, West Oxfordshire
Oil on canvas107x48cm framed
£275