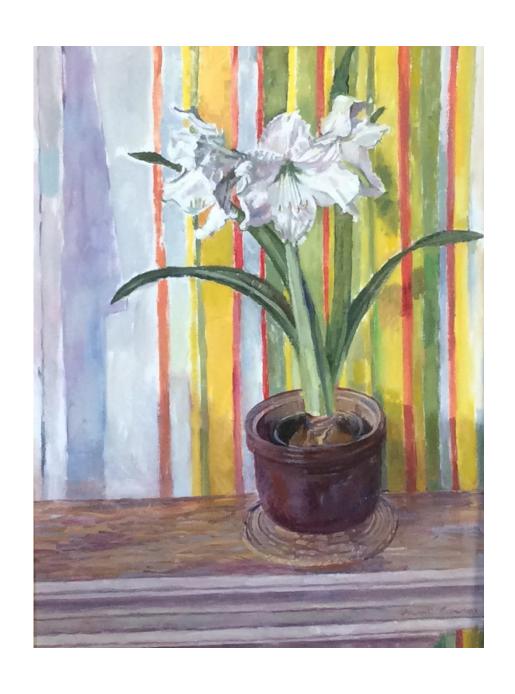

Solva, Pembrokeshire
Oil on canvas board 84x84cm
diamond shape
£250

White Amaryllis
Oil on canvas board 57x82cm framed
£200

Garden Seat
Oil on canvas board 65x90cm framed
£350

Clementines
Oil on canvas board 46x44cm framed
£225