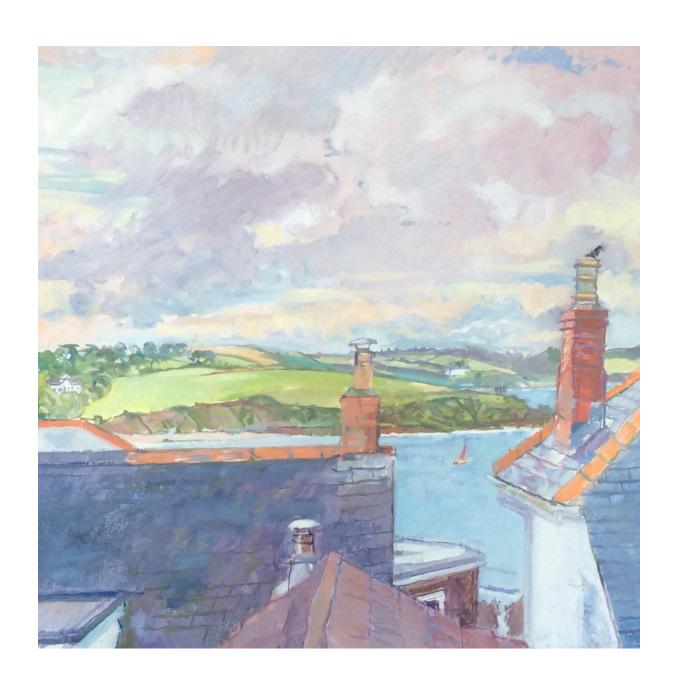

Green Bottles and Mirror
Acrylic on paper on board 85x67cm framed
£295

Dahlias by the Greenhouse
Oil on canvas board 68 x68cm framed
£200

Onions
pastel 71x89cm framed
£450

Asthall, West Oxfordshire
Oil on canvas107x48cm framed
£275