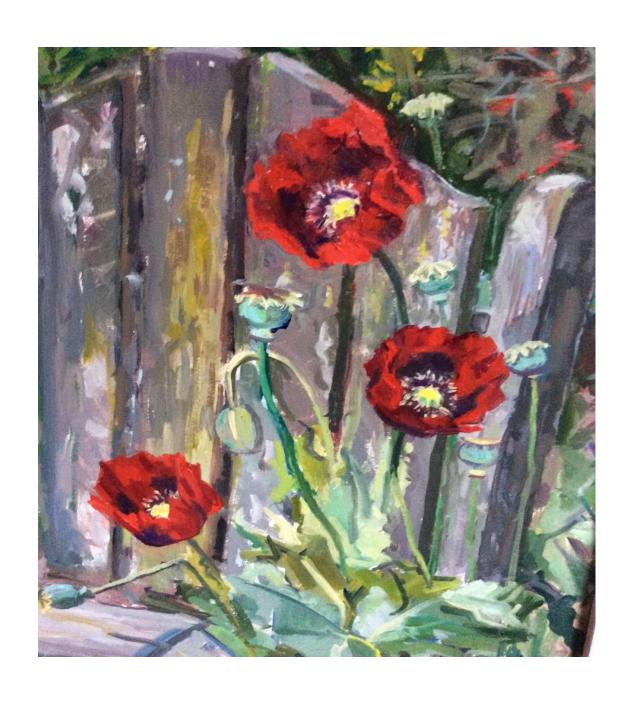

Sunflowers against trellis
Oil on canvas board 56x74cm framed
£175

Garden Seat
Oil on canvas 68x59cm framed
£195

Poppies and Chair
Oil on canvas board 35x48cm framed
£150

Day Lilies
oil on board 71x97cm framed
£350