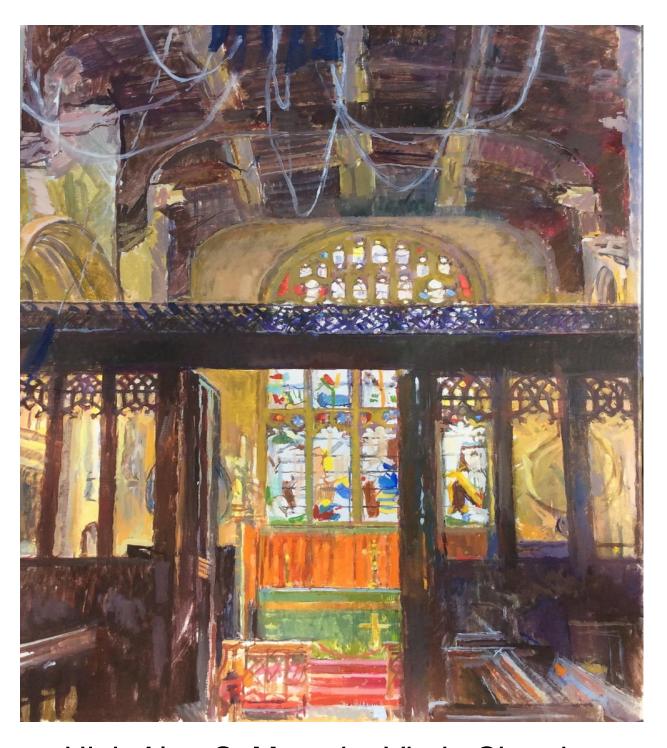

Cote Allotments
Oil on canvas board 56x82cm framed
£250

Plant still life
Oil on canvas 63x88cm framed
£275

High Altar St Mary the Virgin Church Fairford, Glos
Oil on canvas 57x107cm framed
£950

Horse Chestnuts
oil on canvas board 26x33cm framed
£120