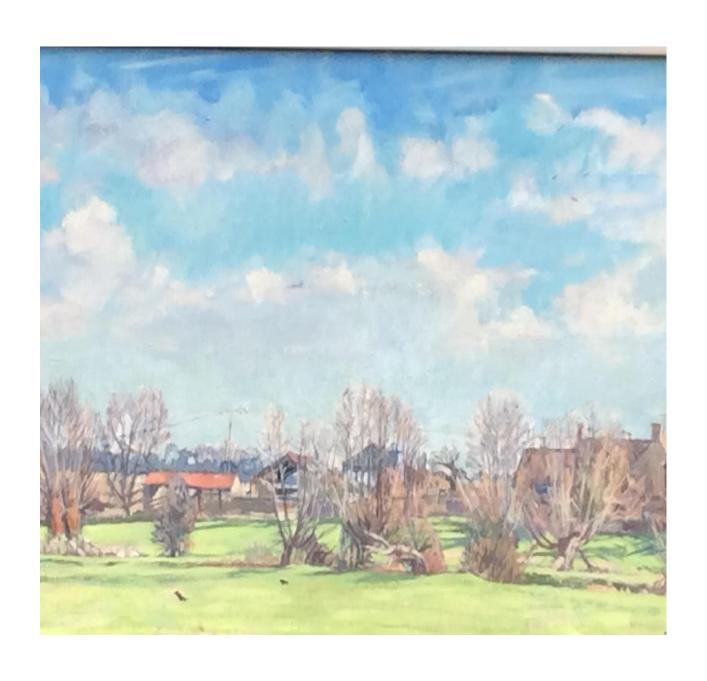

Onions
pastel 71x89cm
£450

Asthall, West Oxfordshire
Oil on canvas107x48cm
£275

Towards Asthall, West Oxfordshire
Oil canvas on board 133x83cm
£400

The Monument, Blenheim
Oil on canvas board 82x57cm
£150