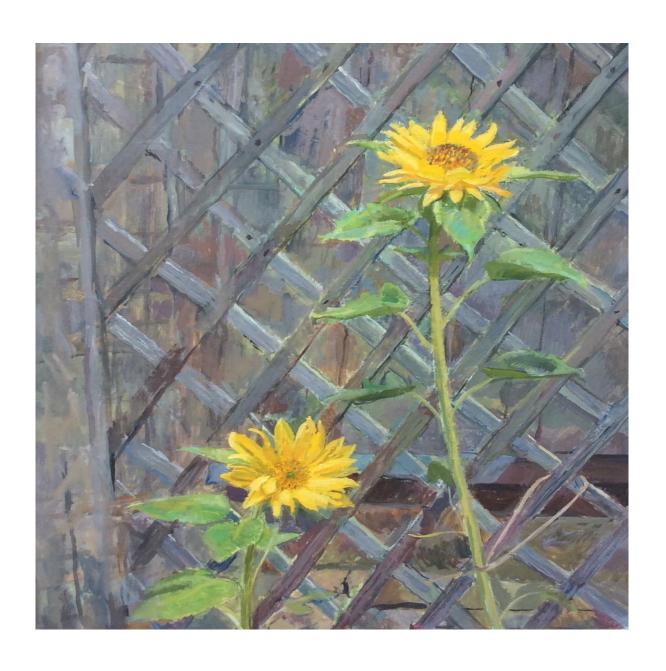

Sunflowers against trellis
Oil on canvas board 56x74cm
£175

Poppies and Chair
Oil on canvas board 35x48cm
£150

Day Lilies
oil on board 71x97cm
£350

Cote Allotments
Oil on canvas board 56x82cm
£250

Plant still life
Oil on canvas 63x88cm
£275