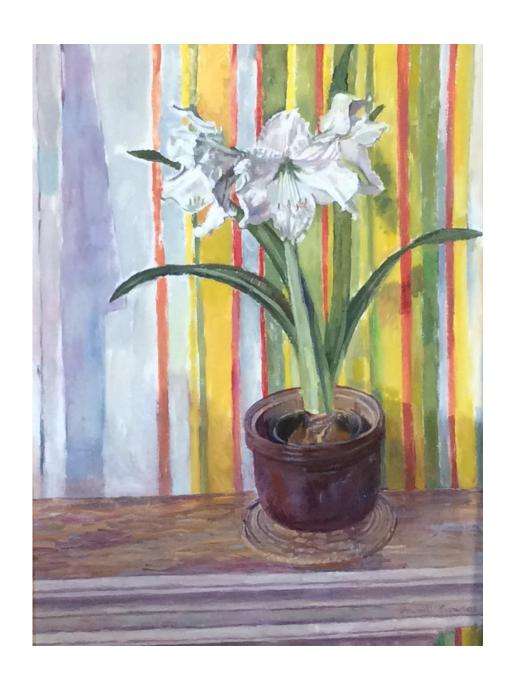

White Amaryllis
Oil on canvas board 57x82cm
£200

Garden Seat
Oil on canvas board 65x90cm
£350

Clementines
Oil on canvas board 46x44cm
£225

September Passionfruit
Oil on canvas board 43x46cm
£175

Geranium in April
Oil on canvas board 36x47cm
£195