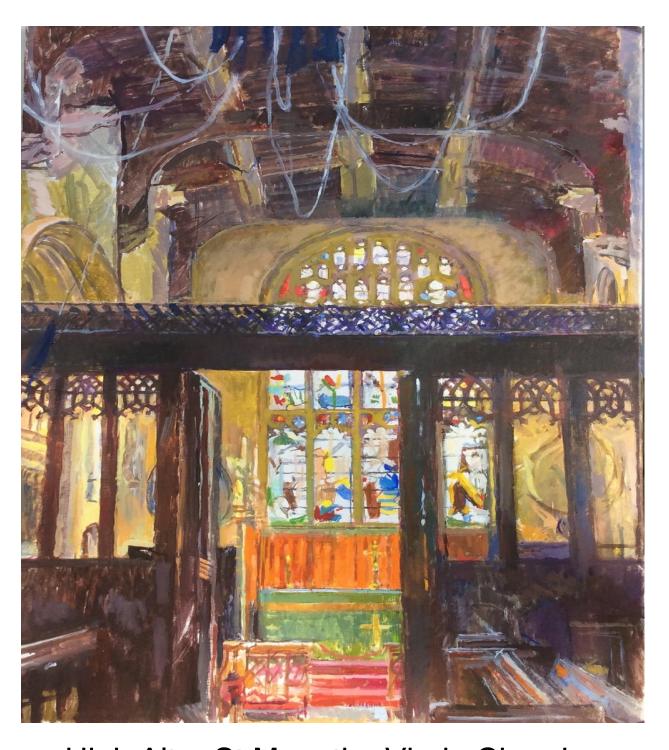

High Altar St Mary the Virgin Church Fairford, Glos
Oil on canvas 57x107cm
£950

Horse Chestnuts
oil on canvas board 26x33cm
£120

Colourful objects
oil on canvas board 66x65cm
£200

Solva, Pembrokeshire
Oil on canvas board 84x84cm
diamond shape
£250