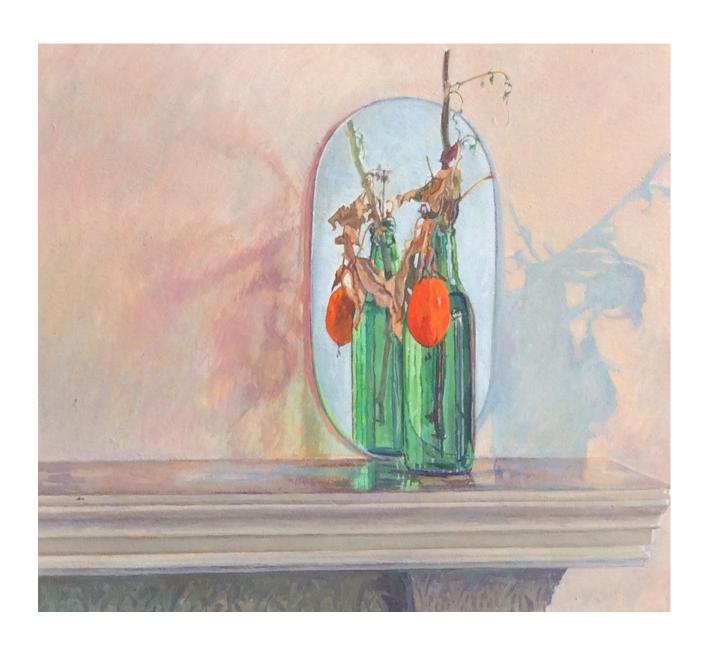

Red dinghy, Gerrans Bay
Oil on canvas board 98x67cm
£295

Riebeek Kasteel, South Africa
Oil on canvas 110x135cm
£350

Green Bottles and Mirror
Acrylic on paper on board 85x67cm
£295

Dahlias by the Greenhouse
Oil on canvas board 68 x68cm
£200