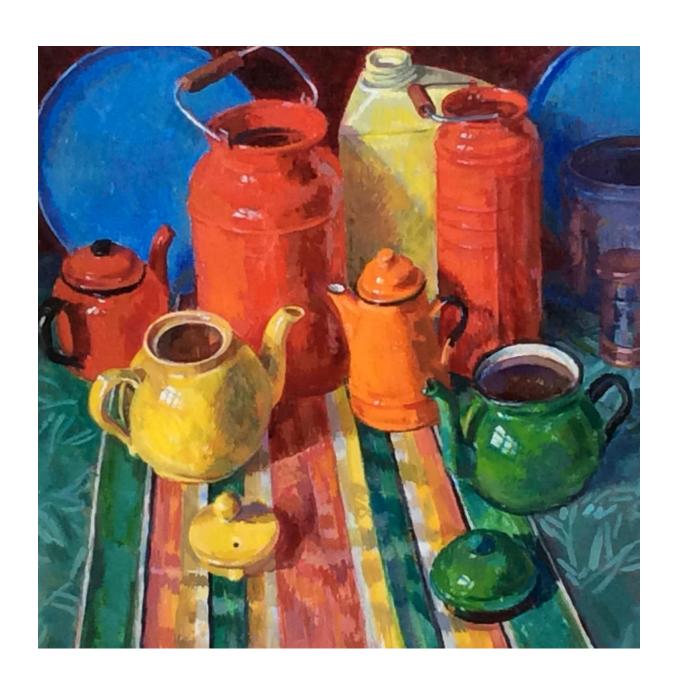

High Altar St Mary the Virgin Church Fairford, Glos
Oil on canvas 57x107cm
£950

Horse Chestnuts
oil on canvas board 26x33cm
£120

Colourful objects
oil on canvas board 66x65cm
£200

Solva, Pembrokeshire
Oil on canvas board 84x84cm
diamond shape
£250