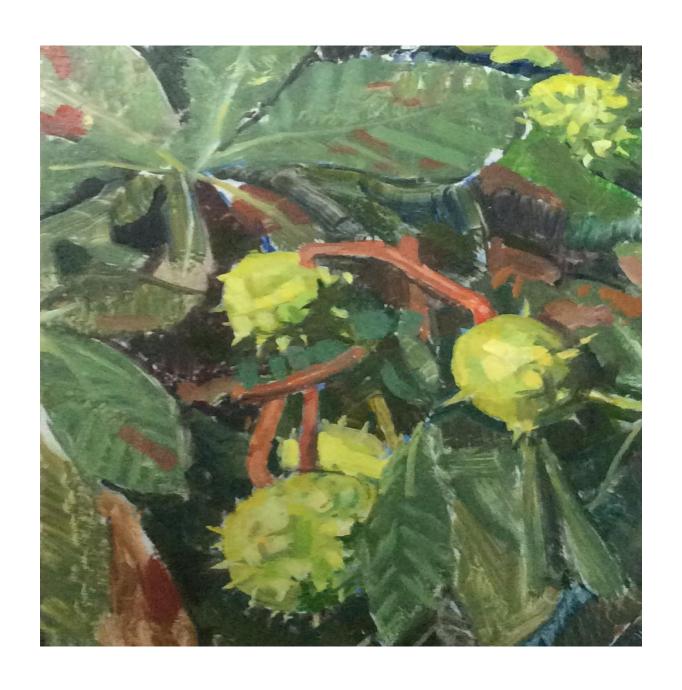

High Altar St Mary the Virgin Church Fairford, Glos
Oil on canvas 57x107cm
£950

Horse Chestnuts
oil on canvas board 26x33cm
£120

Colourful objects
oil on canvas board 66x65cm
£200

Solva, Pembrokeshire
Oil on canvas board 84x84cm
diamond shape
£250