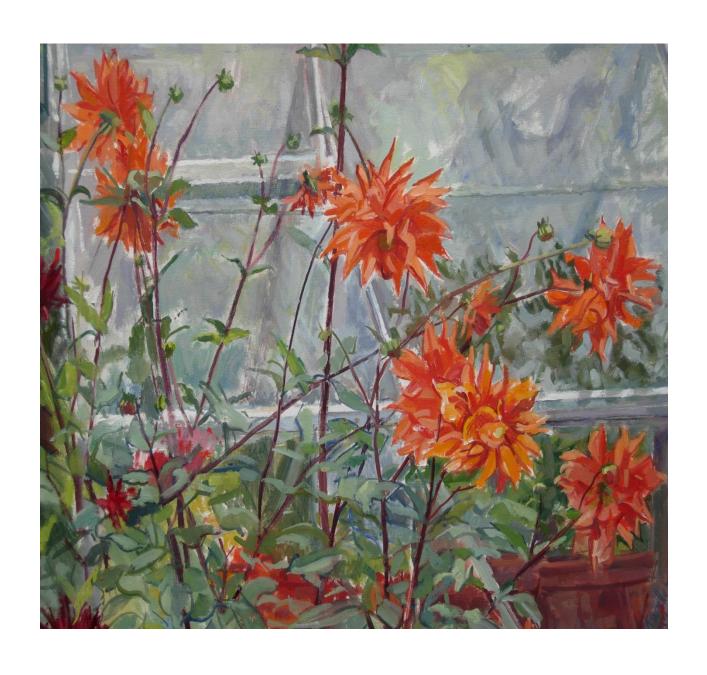

Red dinghy, Gerrans Bay
Oil on canvas board 98x67cm
£295

Riebeek Kasteel, South Africa
Oil on canvas 110x135cm
£350

Green Bottles and Mirror
Acrylic on paper on board 85x67cm
£295

Dahlias by the Greenhouse
Oil on canvas board 68 x68cm
£200