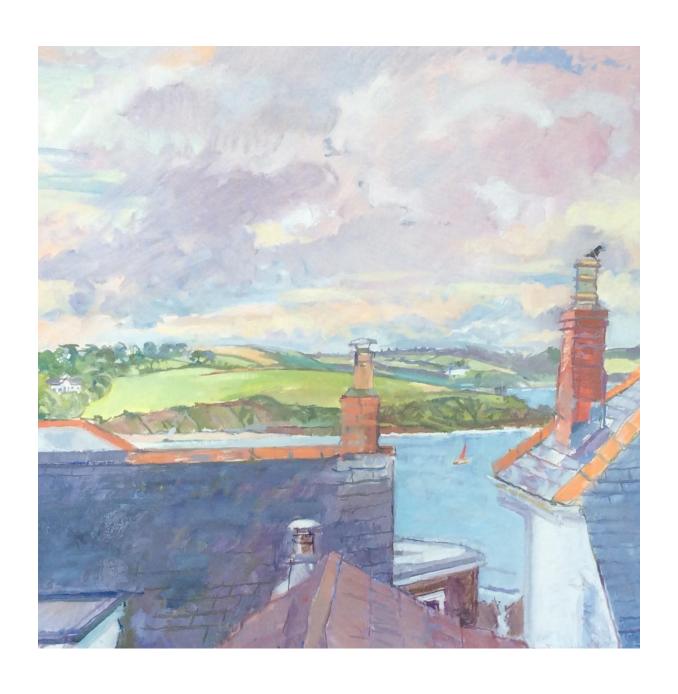

High Altar St Mary the Virgin Church Fairford, Glos
Oil on canvas 57x107cm
£950

Horse Chestnuts
oil on canvas board 26x33cm
£120

Colourful objects
oil on canvas board 66x65cm
£200

Solva, Pembrokeshire
Oil on canvas board 84x84cm
diamond shape
£250