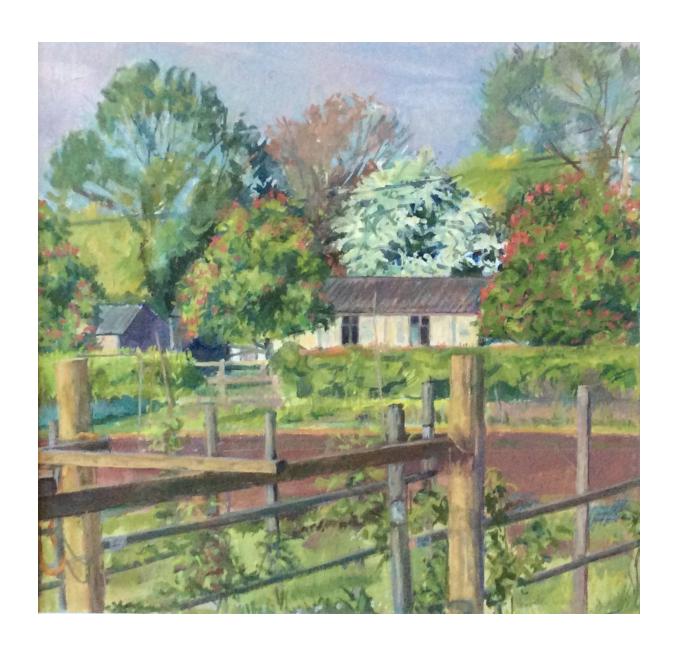

Sunflowers against trellis
Oil on canvas board 56x74cm
£175

Poppies and Chair
Oil on canvas board 35x48cm
£150

Day Lilies
oil on board 71x97cm
£350

Cote Allotments
Oil on canvas board 56x82cm
£250

Plant still life
Oil on canvas 63x88cm
£275