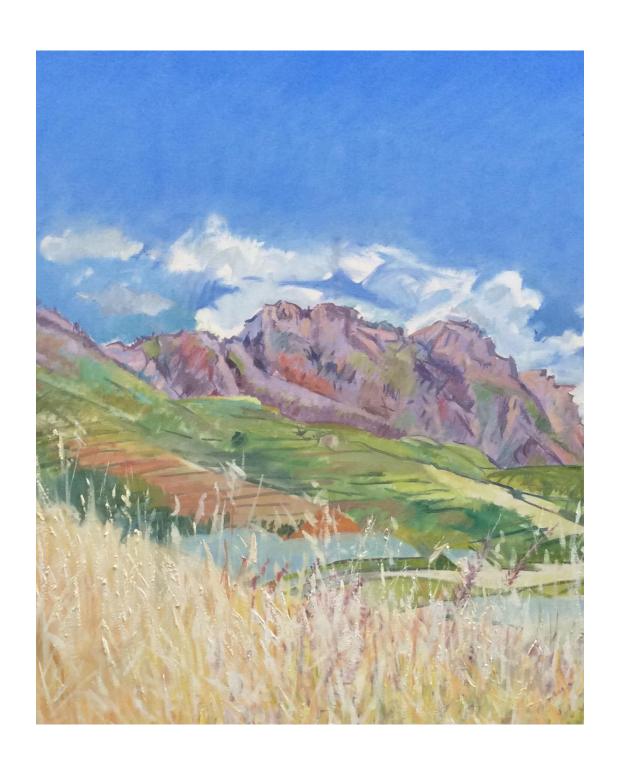

Red dinghy, Gerrans Bay
Oil on canvas board 98x67cm
£295

Riebeek Kasteel, South Africa
Oil on canvas 110x135cm
£350

Green Bottles and Mirror
Acrylic on paper on board 85x67cm
£295

Dahlias by the Greenhouse
Oil on canvas board 68 x68cm
£200