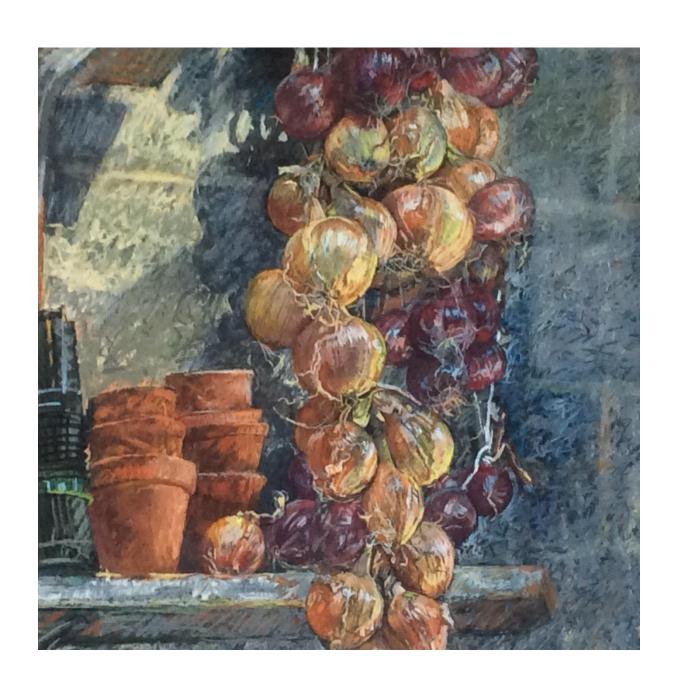

Onions
pastel 71x89cm
£450

Asthall, West Oxfordshire
Oil on canvas107x48cm
£275

Towards Asthall, West Oxfordshire
Oil canvas on board 133x83cm
£400

The Monument, Blenheim
Oil on canvas board 82x57cm
£150