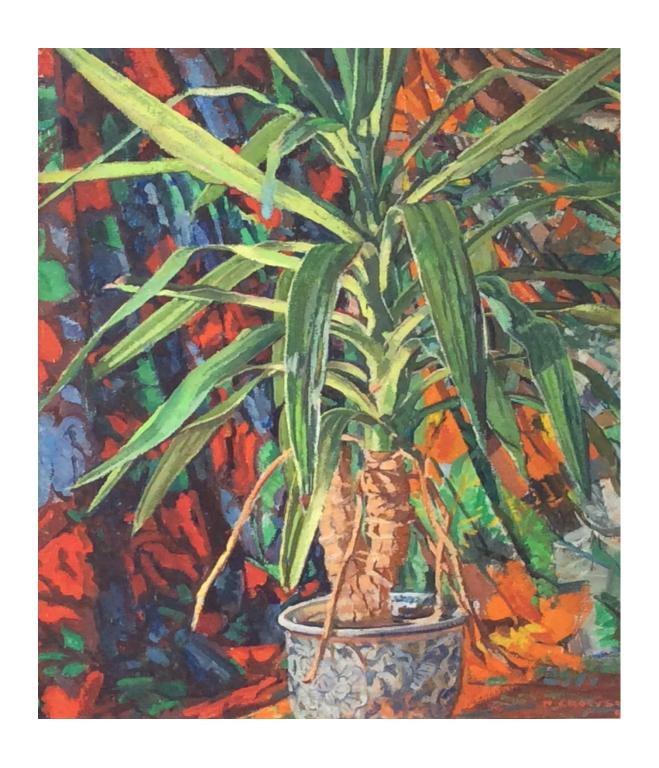

Sunflowers against trellis
Oil on canvas board 56x74cm
£175

Poppies and Chair
Oil on canvas board 35x48cm
£150

Day Lilies
oil on board 71x97cm
£350

Cote Allotments
Oil on canvas board 56x82cm
£250

Plant still life
Oil on canvas 63x88cm
£275