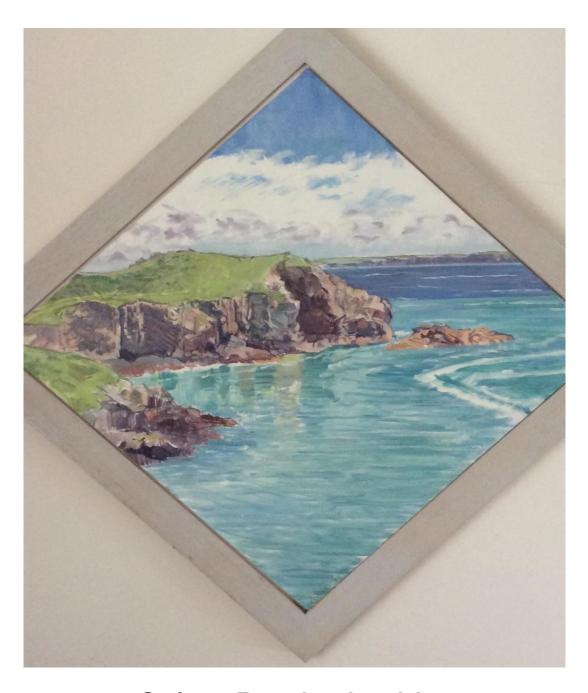

High Altar St Mary the Virgin Church Fairford, Glos
Oil on canvas 57x107cm
£950

Horse Chestnuts
oil on canvas board 26x33cm
£120

Colourful objects
oil on canvas board 66x65cm
£200

Solva, Pembrokeshire
Oil on canvas board 84x84cm
diamond shape
£250