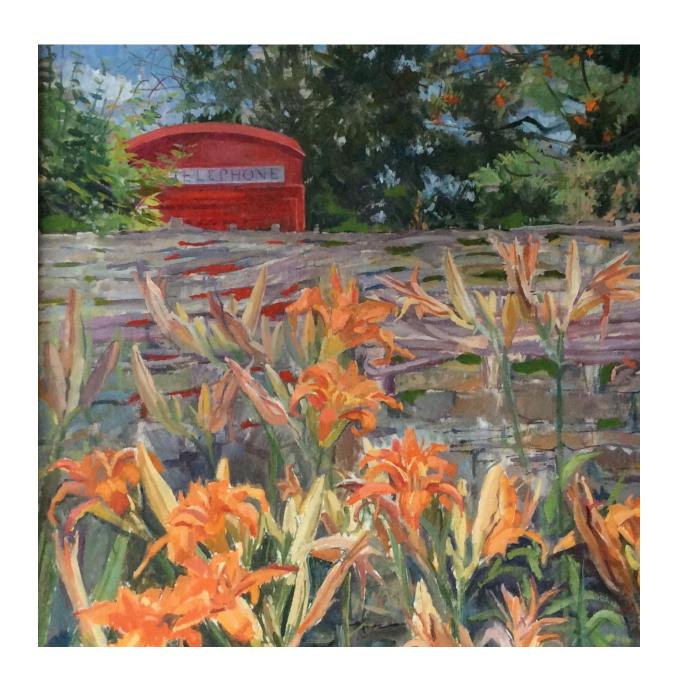

Sunflowers against trellis
Oil on canvas board 56x74cm
£175

Poppies and Chair
Oil on canvas board 35x48cm
£150

Day Lilies
oil on board 71x97cm
£350

Cote Allotments
Oil on canvas board 56x82cm
£250

Plant still life
Oil on canvas 63x88cm
£275