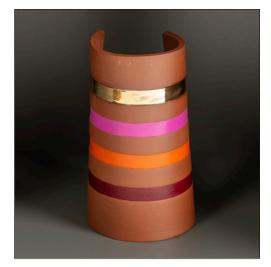

## **Totem and Tribe series**

Totem: a spirit, sacred object, symbol or emblem of a group of people, such as a family, clan, lineage or tribe, that has special significance in tribal life. This new body of work consists of handbuilt terracotta slabs shaped into tall cylindrical forms with coloured bands and housed in cubes. Totem like forms with colours inspired by autumn woodland walks and summer flowers on the kitchen table, these pieces are about family, identity and home. Earthy but bold, I hope they have a timeless quality, both ancient and modern. They are about a sense of connection to who we are through our people past and present, which feels poignant and profound.

Tribe: Nestled within Totem is a little series of small ancestry pots in orange, green and gold.

Totem I H21cm £195

Totem 3 H22cm £195

Totem 2 H19cm £195

Totem 4 H18cm £195

Totem 5 H19cm £175

Totem 7 H18.5cm £175