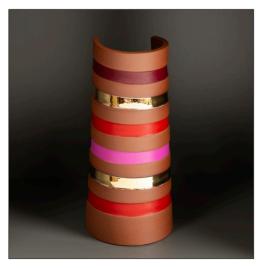

## **Totem and Tribe series**

Totem: a spirit, sacred object, symbol or emblem of a group of people, such as a family, clan, lineage or tribe, that has special significance in tribal life. This new body of work consists of handbuilt terracotta slabs shaped into tall cylindrical forms with coloured bands and housed in cubes. Totem like forms with colours inspired by autumn woodland walks and summer flowers on the kitchen table, these pieces are about family, identity and home. Earthy but bold, I hope they have a timeless quality, both ancient and modern. They are about a sense of connection to who we are through our people past and present, which feels poignant and profound.

Tribe: Nestled within Totem is a little series of small ancestry pots in orange, green and gold.

Totem I H21cm £195

Totem 3 H22cm £195

Totem 2 H19cm £195

Totem 4 H18cm £195

Totem 5 H19cm £175

Totem 7 H18.5cm £175