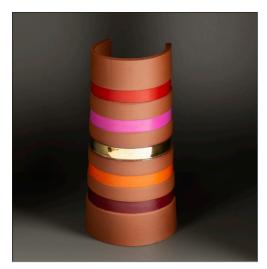

## **Totem and Tribe series**

Totem: a spirit, sacred object, symbol or emblem of a group of people, such as a family, clan, lineage or tribe, that has special significance in tribal life. This new body of work consists of handbuilt terracotta slabs shaped into tall cylindrical forms with coloured bands and housed in cubes. Totem like forms with colours inspired by autumn woodland walks and summer flowers on the kitchen table, these pieces are about family, identity and home. Earthy but bold, I hope they have a timeless quality, both ancient and modern. They are about a sense of connection to who we are through our people past and present, which feels poignant and profound.

Tribe: Nestled within Totem is a little series of small ancestry pots in orange, green and gold.

Totem I H21cm £195

Totem 3 H22cm £195

Totem 2 H19cm £195

Totem 4 H18cm £195

Totem 5 H19cm £175

Totem 7 H18.5cm £175