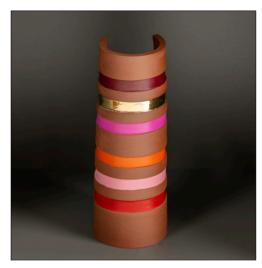

## **Totem and Tribe series**

Totem: a spirit, sacred object, symbol or emblem of a group of people, such as a family, clan, lineage or tribe, that has special significance in tribal life. This new body of work consists of handbuilt terracotta slabs shaped into tall cylindrical forms with coloured bands and housed in cubes. Totem like forms with colours inspired by autumn woodland walks and summer flowers on the kitchen table, these pieces are about family, identity and home. Earthy but bold, I hope they have a timeless quality, both ancient and modern. They are about a sense of connection to who we are through our people past and present, which feels poignant and profound.

Tribe: Nestled within Totem is a little series of small ancestry pots in orange, green and gold.

Totem I H21cm £195

Totem 3 H22cm £195

Totem 2 H19cm £195

Totem 4 H18cm £195

Totem 5 H19cm £175

Totem 7 H18.5cm £175