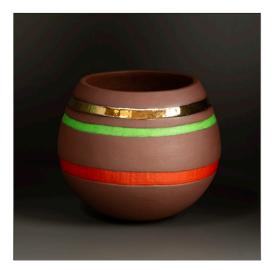

Tribe: Nestled within Totem is a little series of small ancestry pots in orange, green and gold.

Totem I H21cm £195

Totem 3 H22cm £195

Totem 2 H19cm £195

Totem 4 H18cm £195

Totem 5 H19cm £175

Totem 7 H18.5cm £175