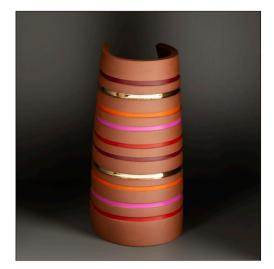

## **Totem and Tribe series**

Totem: a spirit, sacred object, symbol or emblem of a group of people, such as a family, clan, lineage or tribe, that has special significance in tribal life. This new body of work consists of handbuilt terracotta slabs shaped into tall cylindrical forms with coloured bands and housed in cubes. Totem like forms with colours inspired by autumn woodland walks and summer flowers on the kitchen table, these pieces are about family, identity and home. Earthy but bold, I hope they have a timeless quality, both ancient and modern. They are about a sense of connection to who we are through our people past and present, which feels poignant and profound.

Tribe: Nestled within Totem is a little series of small ancestry pots in orange, green and gold.

Totem I H21cm £195

Totem 3 H22cm £195

Totem 2 H19cm £195

Totem 4 H18cm £195

Totem 5 H19cm £175

Totem 7 H18.5cm £175