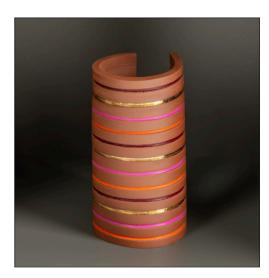

## **Totem and Tribe series**

Totem: a spirit, sacred object, symbol or emblem of a group of people, such as a family, clan, lineage or tribe, that has special significance in tribal life. This new body of work consists of handbuilt terracotta slabs shaped into tall cylindrical forms with coloured bands and housed in cubes. Totem like forms with colours inspired by autumn woodland walks and summer flowers on the kitchen table, these pieces are about family, identity and home. Earthy but bold, I hope they have a timeless quality, both ancient and modern. They are about a sense of connection to who we are through our people past and present, which feels poignant and profound.

Tribe: Nestled within Totem is a little series of small ancestry pots in orange, green and gold.

Totem I H21cm £195

Totem 3 H22cm £195

Totem 2 H19cm £195

Totem 4 H18cm £195

Totem 5 H19cm £175

Totem 7 H18.5cm £175