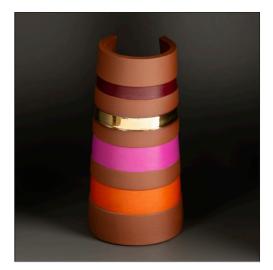

## **Totem and Tribe series**

Totem: a spirit, sacred object, symbol or emblem of a group of people, such as a family, clan, lineage or tribe, that has special significance in tribal life. This new body of work consists of handbuilt terracotta slabs shaped into tall cylindrical forms with coloured bands and housed in cubes. Totem like forms with colours inspired by autumn woodland walks and summer flowers on the kitchen table, these pieces are about family, identity and home. Earthy but bold, I hope they have a timeless quality, both ancient and modern. They are about a sense of connection to who we are through our people past and present, which feels poignant and profound.

Tribe: Nestled within Totem is a little series of small ancestry pots in orange, green and gold.

Totem I H21cm £195

Totem 3 H22cm £195

Totem 2 H19cm £195

Totem 4 H18cm £195

Totem 5 H19cm £175

Totem 7 H18.5cm £175