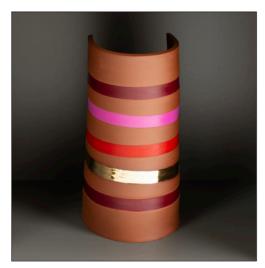

## **Totem and Tribe series**

Totem: a spirit, sacred object, symbol or emblem of a group of people, such as a family, clan, lineage or tribe, that has special significance in tribal life. This new body of work consists of handbuilt terracotta slabs shaped into tall cylindrical forms with coloured bands and housed in cubes. Totem like forms with colours inspired by autumn woodland walks and summer flowers on the kitchen table, these pieces are about family, identity and home. Earthy but bold, I hope they have a timeless quality, both ancient and modern. They are about a sense of connection to who we are through our people past and present, which feels poignant and profound.

Tribe: Nestled within Totem is a little series of small ancestry pots in orange, green and gold.

Totem I H21cm £195

Totem 3 H22cm £195

Totem 2 H19cm £195

Totem 4 H18cm £195

Totem 5 H19cm £175

Totem 7 H18.5cm £175