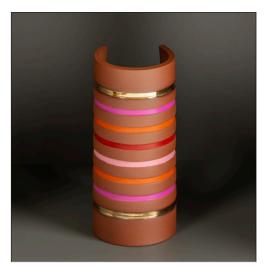

## **Totem and Tribe series**

Totem: a spirit, sacred object, symbol or emblem of a group of people, such as a family, clan, lineage or tribe, that has special significance in tribal life. This new body of work consists of handbuilt terracotta slabs shaped into tall cylindrical forms with coloured bands and housed in cubes. Totem like forms with colours inspired by autumn woodland walks and summer flowers on the kitchen table, these pieces are about family, identity and home. Earthy but bold, I hope they have a timeless quality, both ancient and modern. They are about a sense of connection to who we are through our people past and present, which feels poignant and profound.

Tribe: Nestled within Totem is a little series of small ancestry pots in orange, green and gold.

Totem I H21cm £195

Totem 3 H22cm £195

Totem 2 H19cm £195

Totem 4 H18cm £195

Totem 5 H19cm £175

Totem 7 H18.5cm £175