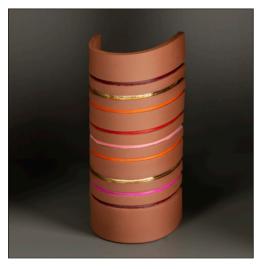

## **Totem and Tribe series**

Totem: a spirit, sacred object, symbol or emblem of a group of people, such as a family, clan, lineage or tribe, that has special significance in tribal life. This new body of work consists of handbuilt terracotta slabs shaped into tall cylindrical forms with coloured bands and housed in cubes. Totem like forms with colours inspired by autumn woodland walks and summer flowers on the kitchen table, these pieces are about family, identity and home. Earthy but bold, I hope they have a timeless quality, both ancient and modern. They are about a sense of connection to who we are through our people past and present, which feels poignant and profound.

Tribe: Nestled within Totem is a little series of small ancestry pots in orange, green and gold.

Totem I H21cm £195

Totem 3 H22cm £195

Totem 2 H19cm £195

Totem 4 H18cm £195

Totem 5 H19cm £175

Totem 7 H18.5cm £175