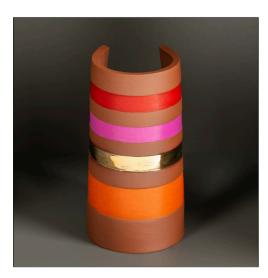

## **Totem and Tribe series**

Totem: a spirit, sacred object, symbol or emblem of a group of people, such as a family, clan, lineage or tribe, that has special significance in tribal life. This new body of work consists of handbuilt terracotta slabs shaped into tall cylindrical forms with coloured bands and housed in cubes. Totem like forms with colours inspired by autumn woodland walks and summer flowers on the kitchen table, these pieces are about family, identity and home. Earthy but bold, I hope they have a timeless quality, both ancient and modern. They are about a sense of connection to who we are through our people past and present, which feels poignant and profound.

Tribe: Nestled within Totem is a little series of small ancestry pots in orange, green and gold.

Totem I H21cm £195

Totem 3 H22cm £195

Totem 2 H19cm £195

Totem 4 H18cm £195

Totem 5 H19cm £175

Totem 7 H18.5cm £175