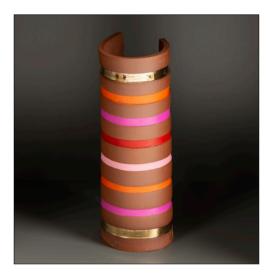

## **Totem and Tribe series**

Totem: a spirit, sacred object, symbol or emblem of a group of people, such as a family, clan, lineage or tribe, that has special significance in tribal life. This new body of work consists of handbuilt terracotta slabs shaped into tall cylindrical forms with coloured bands and housed in cubes. Totem like forms with colours inspired by autumn woodland walks and summer flowers on the kitchen table, these pieces are about family, identity and home. Earthy but bold, I hope they have a timeless quality, both ancient and modern. They are about a sense of connection to who we are through our people past and present, which feels poignant and profound.

Tribe: Nestled within Totem is a little series of small ancestry pots in orange, green and gold.

Totem I H21cm £195

Totem 3 H22cm £195

Totem 2 H19cm £195

Totem 4 H18cm £195

Totem 5 H19cm £175

Totem 7 H18.5cm £175