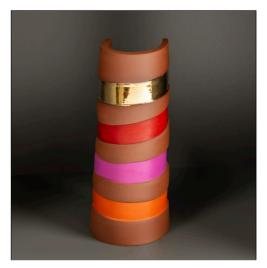

## **Totem and Tribe series**

Totem: a spirit, sacred object, symbol or emblem of a group of people, such as a family, clan, lineage or tribe, that has special significance in tribal life. This new body of work consists of handbuilt terracotta slabs shaped into tall cylindrical forms with coloured bands and housed in cubes. Totem like forms with colours inspired by autumn woodland walks and summer flowers on the kitchen table, these pieces are about family, identity and home. Earthy but bold, I hope they have a timeless quality, both ancient and modern. They are about a sense of connection to who we are through our people past and present, which feels poignant and profound.

Tribe: Nestled within Totem is a little series of small ancestry pots in orange, green and gold.

Totem I H21cm £195

Totem 3 H22cm £195

Totem 2 H19cm £195

Totem 4 H18cm £195

Totem 5 H19cm £175

Totem 7 H18.5cm £175