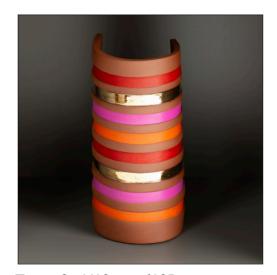

## **Totem and Tribe series**

Totem: a spirit, sacred object, symbol or emblem of a group of people, such as a family, clan, lineage or tribe, that has special significance in tribal life. This new body of work consists of handbuilt terracotta slabs shaped into tall cylindrical forms with coloured bands and housed in cubes. Totem like forms with colours inspired by autumn woodland walks and summer flowers on the kitchen table, these pieces are about family, identity and home. Earthy but bold, I hope they have a timeless quality, both ancient and modern. They are about a sense of connection to who we are through our people past and present, which feels poignant and profound.

Tribe: Nestled within Totem is a little series of small ancestry pots in orange, green and gold.

Totem I H21cm £195

Totem 3 H22cm £195

Totem 2 H19cm £195

Totem 4 H18cm £195

Totem 5 H19cm £175

Totem 7 H18.5cm £175