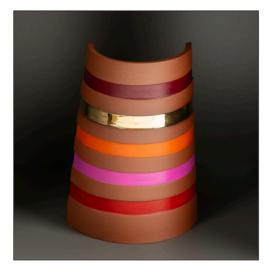

## **Totem and Tribe series**

Totem: a spirit, sacred object, symbol or emblem of a group of people, such as a family, clan, lineage or tribe, that has special significance in tribal life. This new body of work consists of handbuilt terracotta slabs shaped into tall cylindrical forms with coloured bands and housed in cubes. Totem like forms with colours inspired by autumn woodland walks and summer flowers on the kitchen table, these pieces are about family, identity and home. Earthy but bold, I hope they have a timeless quality, both ancient and modern. They are about a sense of connection to who we are through our people past and present, which feels poignant and profound.

Tribe: Nestled within Totem is a little series of small ancestry pots in orange, green and gold.

Totem I H21cm £195

Totem 3 H22cm £195

Totem 2 H19cm £195

Totem 4 H18cm £195

Totem 5 H19cm £175

Totem 7 H18.5cm £175