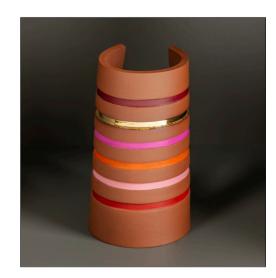

## **Totem and Tribe series**

Totem: a spirit, sacred object, symbol or emblem of a group of people, such as a family, clan, lineage or tribe, that has special significance in tribal life. This new body of work consists of handbuilt terracotta slabs shaped into tall cylindrical forms with coloured bands and housed in cubes. Totem like forms with colours inspired by autumn woodland walks and summer flowers on the kitchen table, these pieces are about family, identity and home. Earthy but bold, I hope they have a timeless quality, both ancient and modern. They are about a sense of connection to who we are through our people past and present, which feels poignant and profound.

Tribe: Nestled within Totem is a little series of small ancestry pots in orange, green and gold.

Totem I H21cm £195

Totem 3 H22cm £195

Totem 2 H19cm £195

Totem 4 H18cm £195

Totem 5 H19cm £175

Totem 7 H18.5cm £175