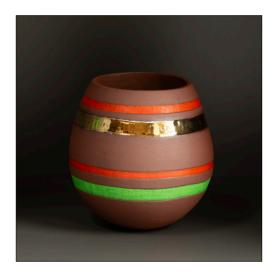

Tribe: Nestled within Totem is a little series of small ancestry pots in orange, green and gold.

Totem I H21cm £195

Totem 3 H22cm £195

Totem 2 H19cm £195

Totem 4 H18cm £195

Totem 5 H19cm £175

Totem 7 H18.5cm £175