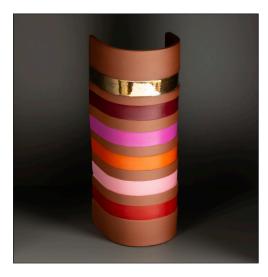

## **Totem and Tribe series**

Totem: a spirit, sacred object, symbol or emblem of a group of people, such as a family, clan, lineage or tribe, that has special significance in tribal life. This new body of work consists of handbuilt terracotta slabs shaped into tall cylindrical forms with coloured bands and housed in cubes. Totem like forms with colours inspired by autumn woodland walks and summer flowers on the kitchen table, these pieces are about family, identity and home. Earthy but bold, I hope they have a timeless quality, both ancient and modern. They are about a sense of connection to who we are through our people past and present, which feels poignant and profound.

Tribe: Nestled within Totem is a little series of small ancestry pots in orange, green and gold.

Totem I H21cm £195

Totem 3 H22cm £195

Totem 2 H19cm £195

Totem 4 H18cm £195

Totem 5 H19cm £175

Totem 7 H18.5cm £175