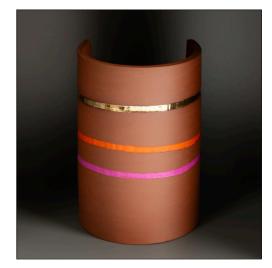

## **Totem and Tribe series**

Totem: a spirit, sacred object, symbol or emblem of a group of people, such as a family, clan, lineage or tribe, that has special significance in tribal life. This new body of work consists of handbuilt terracotta slabs shaped into tall cylindrical forms with coloured bands and housed in cubes. Totem like forms with colours inspired by autumn woodland walks and summer flowers on the kitchen table, these pieces are about family, identity and home. Earthy but bold, I hope they have a timeless quality, both ancient and modern. They are about a sense of connection to who we are through our people past and present, which feels poignant and profound.

Tribe: Nestled within Totem is a little series of small ancestry pots in orange, green and gold.

Totem I H21cm £195

Totem 3 H22cm £195

Totem 2 H19cm £195

Totem 4 H18cm £195

Totem 5 H19cm £175

Totem 7 H18.5cm £175