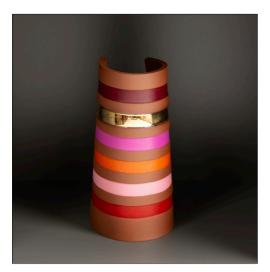

## **Totem and Tribe series**

Totem: a spirit, sacred object, symbol or emblem of a group of people, such as a family, clan, lineage or tribe, that has special significance in tribal life. This new body of work consists of handbuilt terracotta slabs shaped into tall cylindrical forms with coloured bands and housed in cubes. Totem like forms with colours inspired by autumn woodland walks and summer flowers on the kitchen table, these pieces are about family, identity and home. Earthy but bold, I hope they have a timeless quality, both ancient and modern. They are about a sense of connection to who we are through our people past and present, which feels poignant and profound.

Tribe: Nestled within Totem is a little series of small ancestry pots in orange, green and gold.

Totem I H21cm £195

Totem 3 H22cm £195

Totem 2 H19cm £195

Totem 4 H18cm £195

Totem 5 H19cm £175

Totem 7 H18.5cm £175