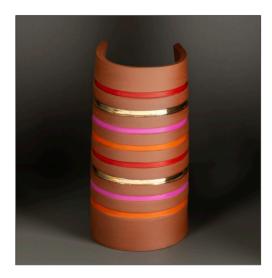

## **Totem and Tribe series**

Totem: a spirit, sacred object, symbol or emblem of a group of people, such as a family, clan, lineage or tribe, that has special significance in tribal life. This new body of work consists of handbuilt terracotta slabs shaped into tall cylindrical forms with coloured bands and housed in cubes. Totem like forms with colours inspired by autumn woodland walks and summer flowers on the kitchen table, these pieces are about family, identity and home. Earthy but bold, I hope they have a timeless quality, both ancient and modern. They are about a sense of connection to who we are through our people past and present, which feels poignant and profound.

Tribe: Nestled within Totem is a little series of small ancestry pots in orange, green and gold.

Totem I H21cm £195

Totem 3 H22cm £195

Totem 2 H19cm £195

Totem 4 H18cm £195

Totem 5 H19cm £175

Totem 7 H18.5cm £175