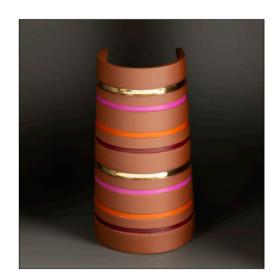

## **Totem and Tribe series**

Totem: a spirit, sacred object, symbol or emblem of a group of people, such as a family, clan, lineage or tribe, that has special significance in tribal life. This new body of work consists of handbuilt terracotta slabs shaped into tall cylindrical forms with coloured bands and housed in cubes. Totem like forms with colours inspired by autumn woodland walks and summer flowers on the kitchen table, these pieces are about family, identity and home. Earthy but bold, I hope they have a timeless quality, both ancient and modern. They are about a sense of connection to who we are through our people past and present, which feels poignant and profound.

Tribe: Nestled within Totem is a little series of small ancestry pots in orange, green and gold.

Totem I H21cm £195

Totem 3 H22cm £195

Totem 2 H19cm £195

Totem 4 H18cm £195

Totem 5 H19cm £175

Totem 7 H18.5cm £175