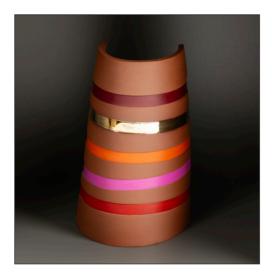

## **Totem and Tribe series**

Totem: a spirit, sacred object, symbol or emblem of a group of people, such as a family, clan, lineage or tribe, that has special significance in tribal life. This new body of work consists of handbuilt terracotta slabs shaped into tall cylindrical forms with coloured bands and housed in cubes. Totem like forms with colours inspired by autumn woodland walks and summer flowers on the kitchen table, these pieces are about family, identity and home. Earthy but bold, I hope they have a timeless quality, both ancient and modern. They are about a sense of connection to who we are through our people past and present, which feels poignant and profound.

Tribe: Nestled within Totem is a little series of small ancestry pots in orange, green and gold.

Totem I H21cm £195

Totem 3 H22cm £195

Totem 2 H19cm £195

Totem 4 H18cm £195

Totem 5 H19cm £175

Totem 7 H18.5cm £175