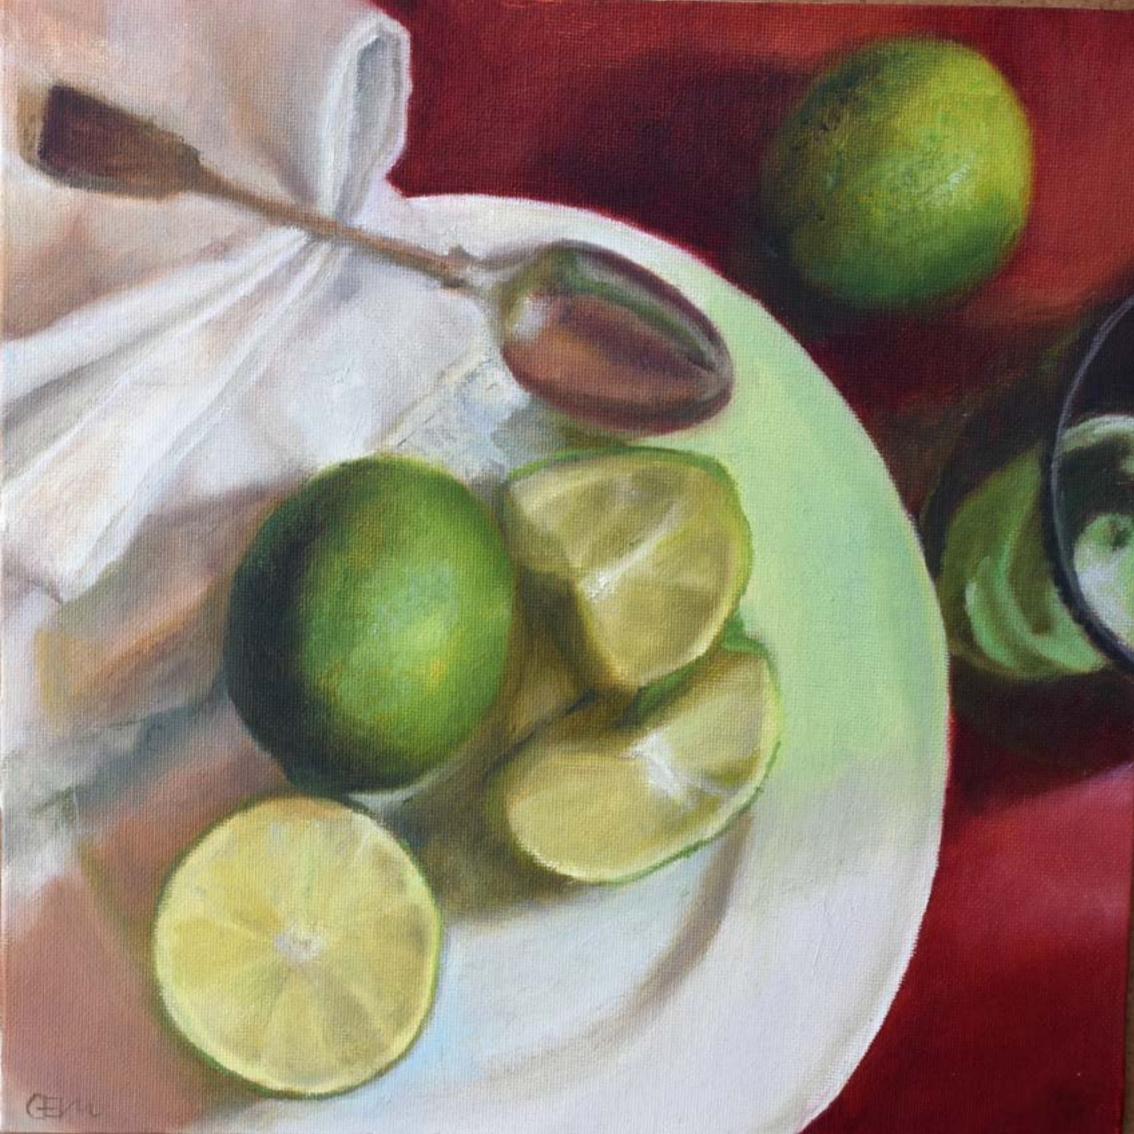

# Green Glass & Limes

Oil on canvas board 25x25cms unframed 35x35cms framed

Framed original £395