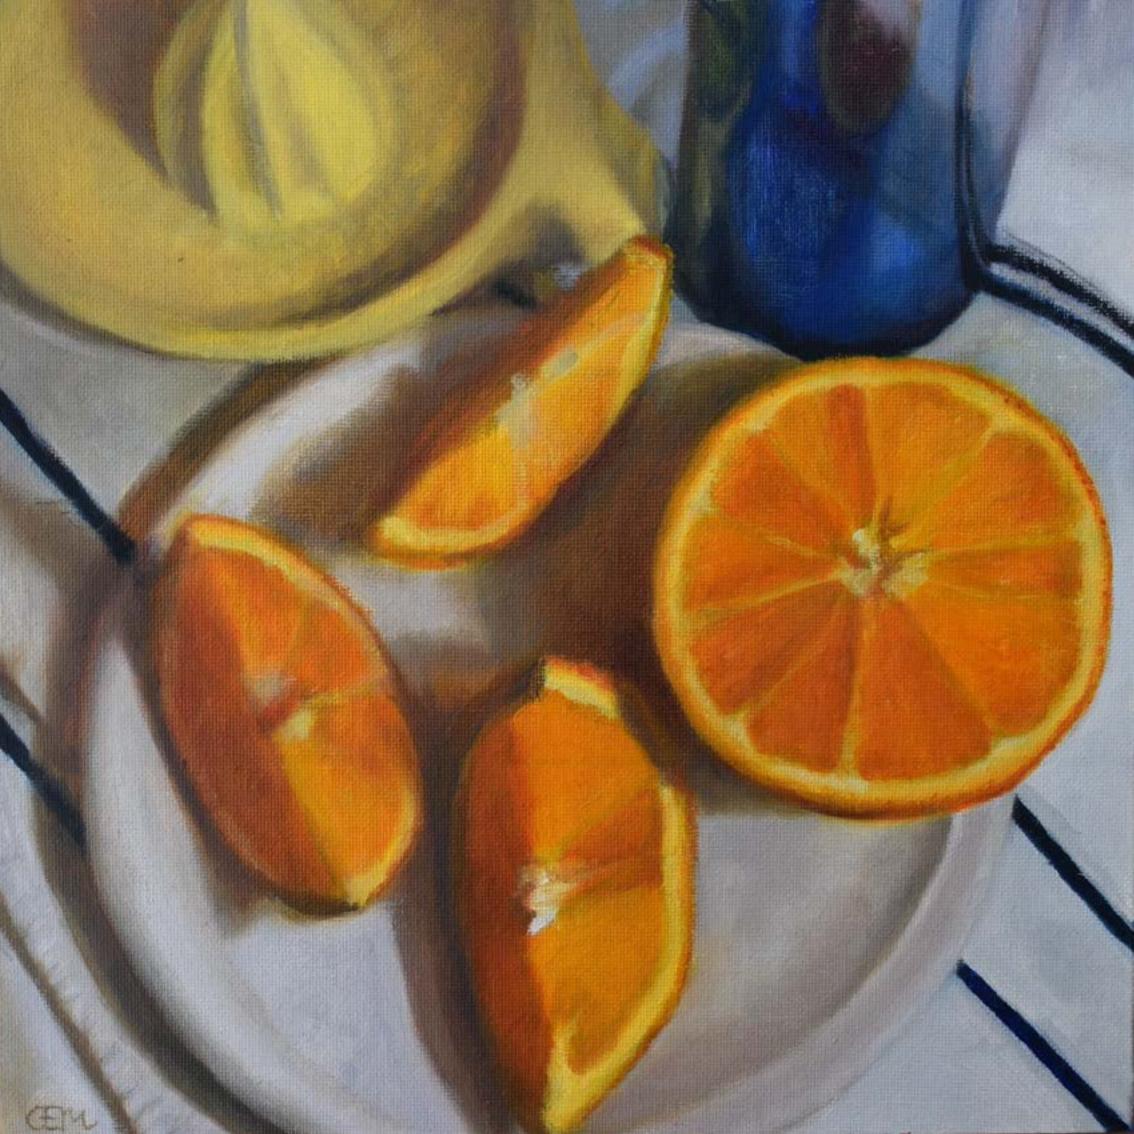

#### Citrus Salad

Oil on canvas board 20x20cms unframed 30x30cms framed

Framed original £330