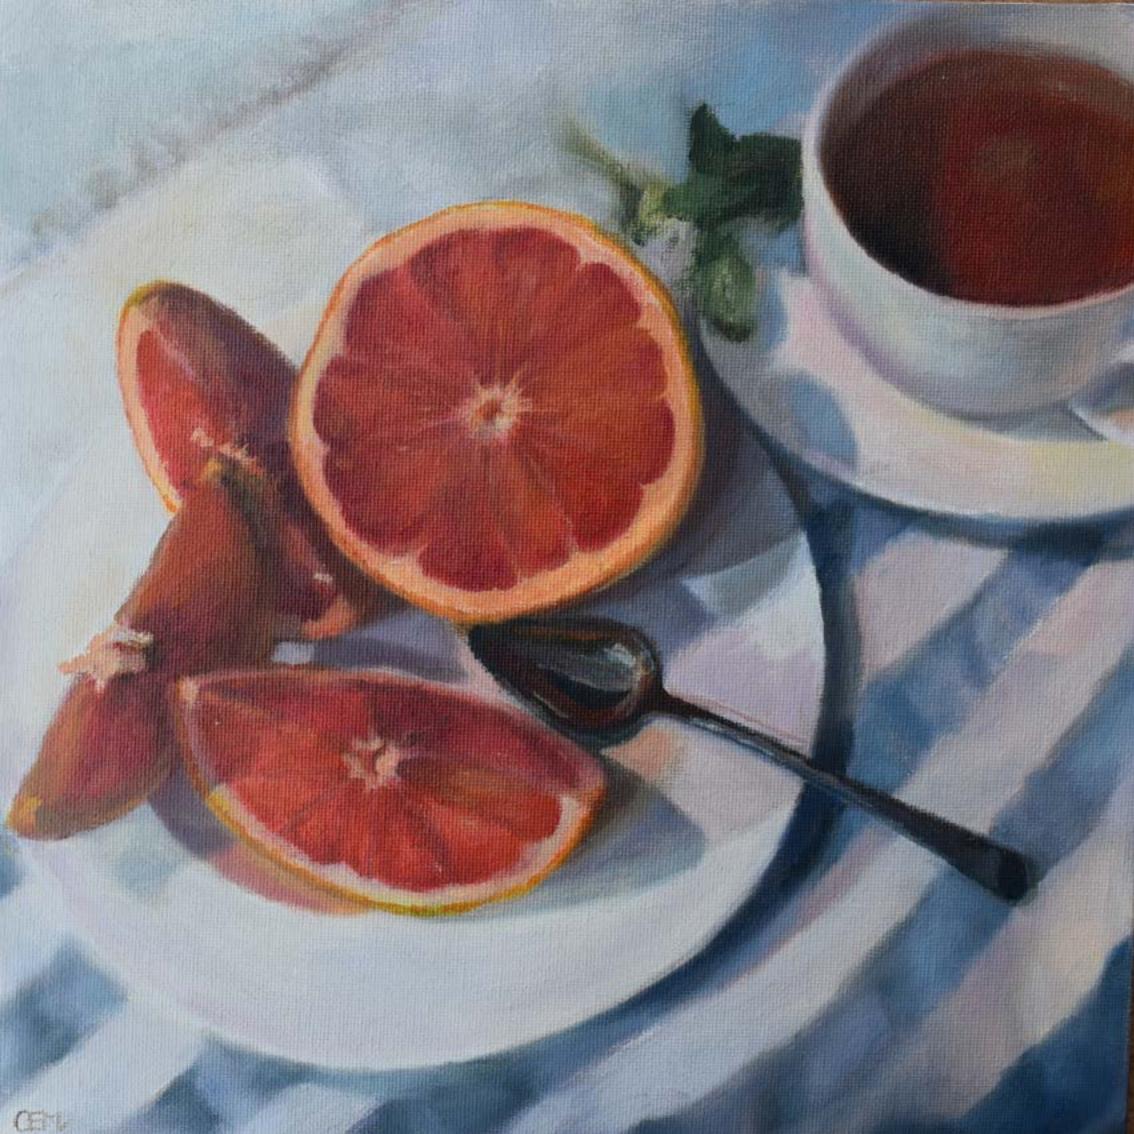

# Pink Grapefruit Mint Tea

Oil on canvas board 25x25cms unframed 35x35cms framed

Framed original 395