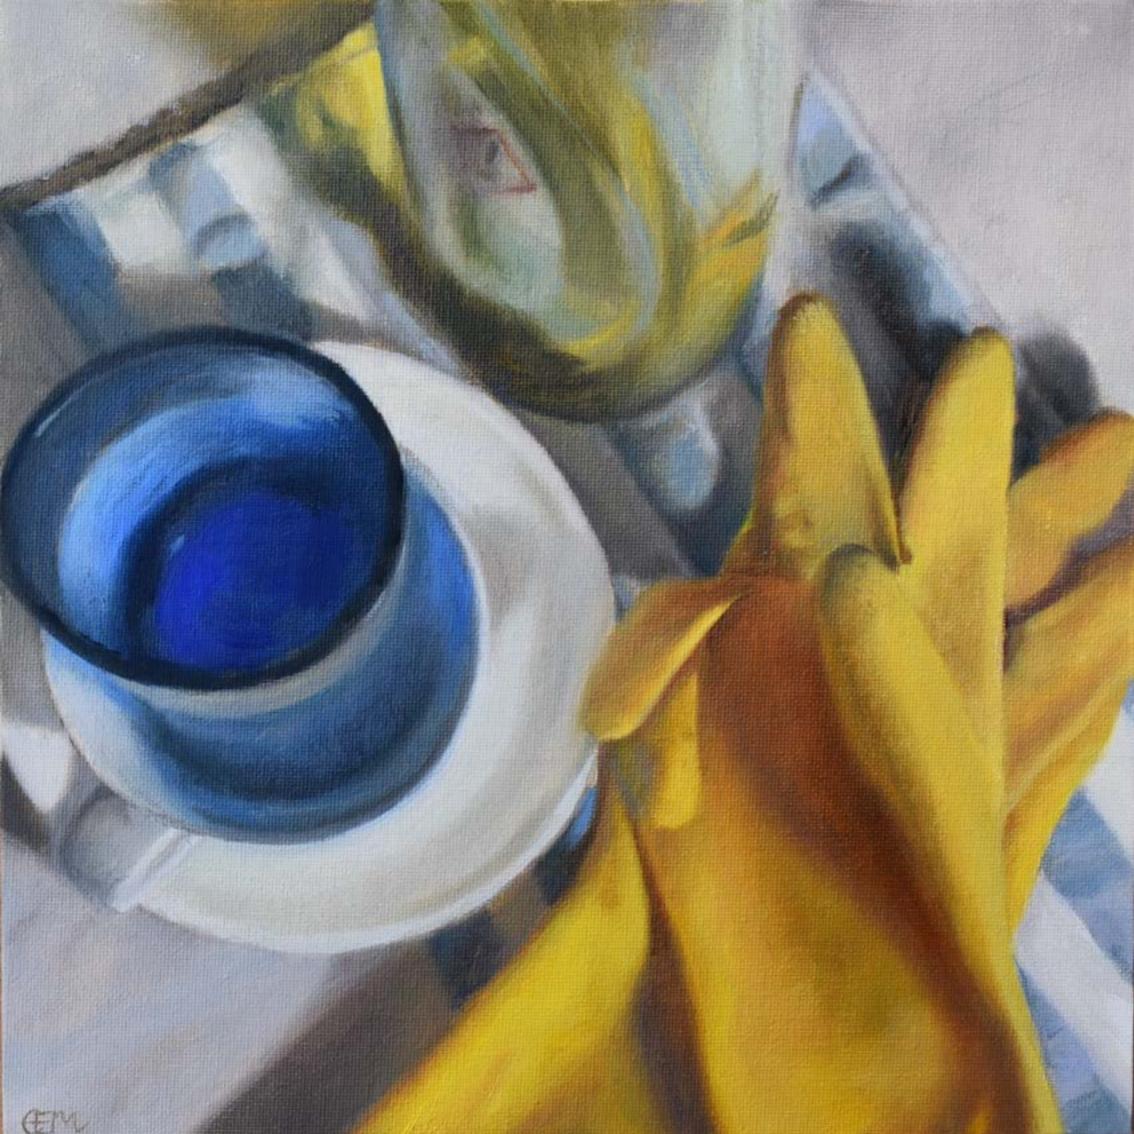

# Washing Up

Oil on canvas board 25x25cms unframed 35x35cms framed

Framed original £395