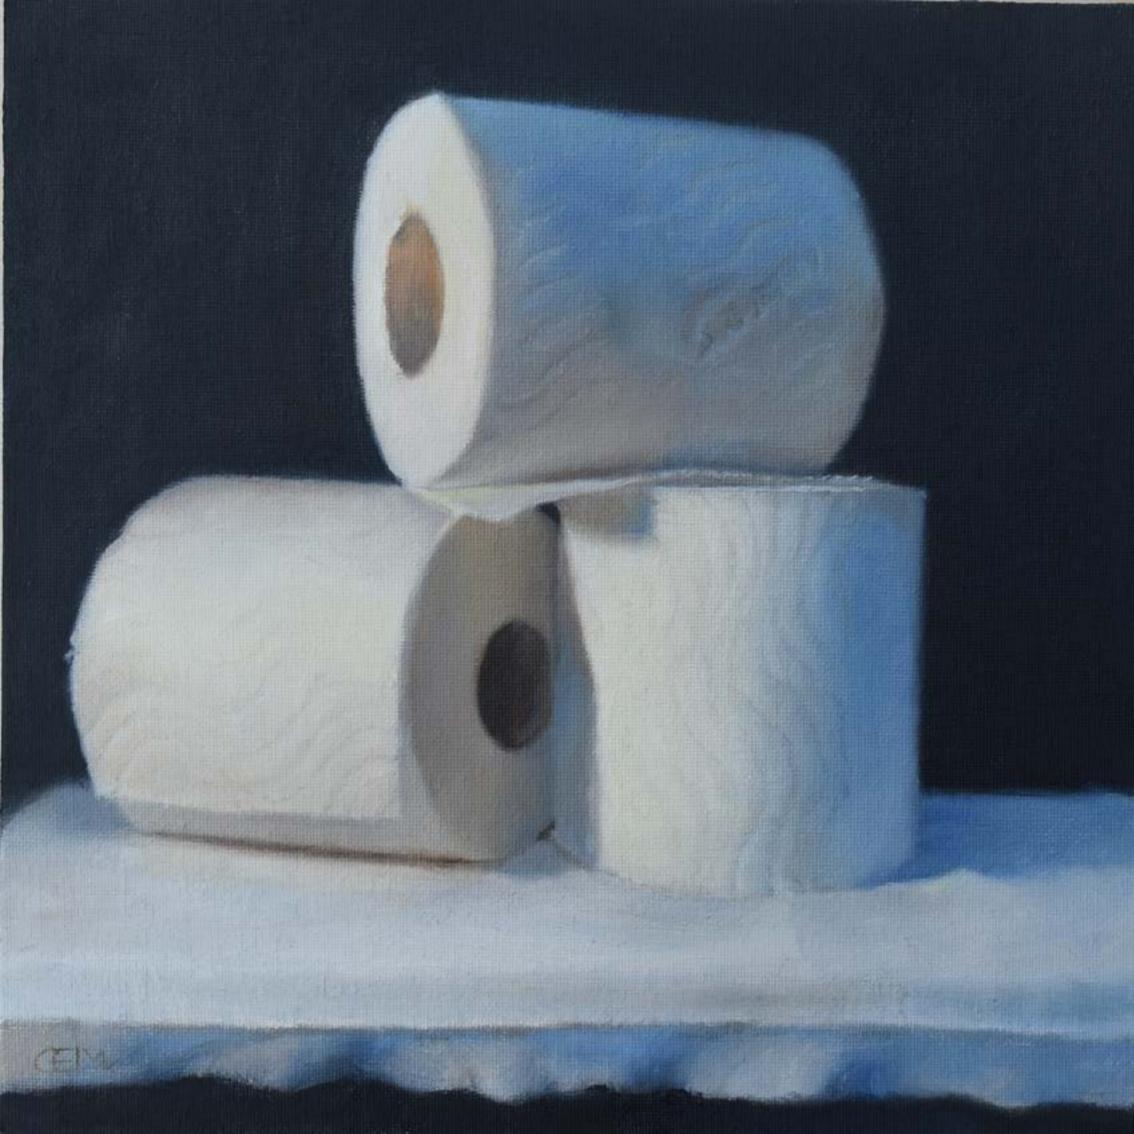

#### Loo Rolls III - 2023

Oil on canvas board 29x25cms unframed 39x35cms framed

Framed original £420