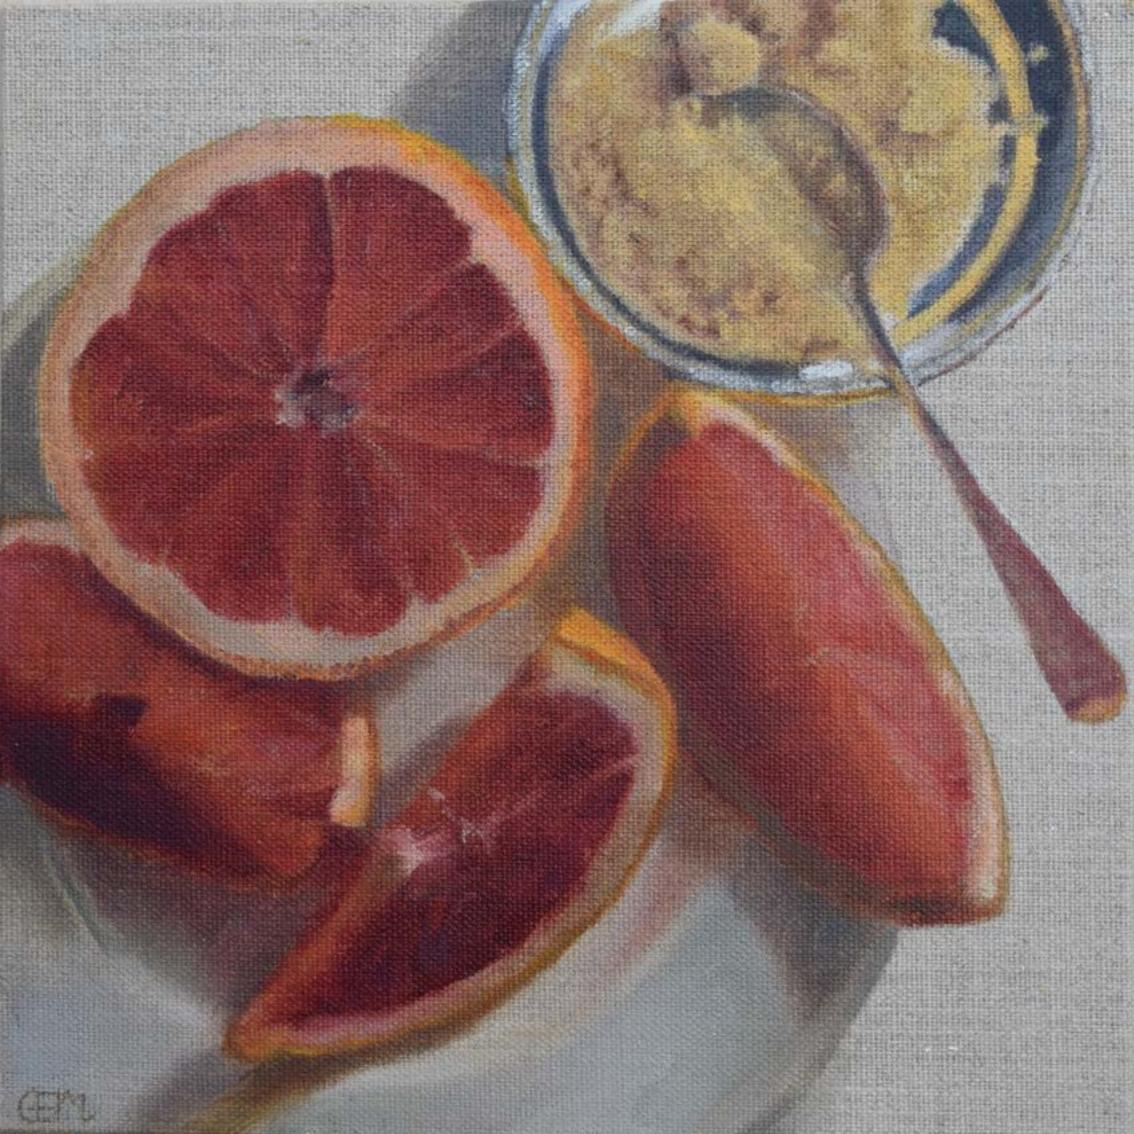

# Bitter Sweet

- a King's breakfast

Oil on canvas board 20x20cms unframed 30x30cms framed

Framed original £330