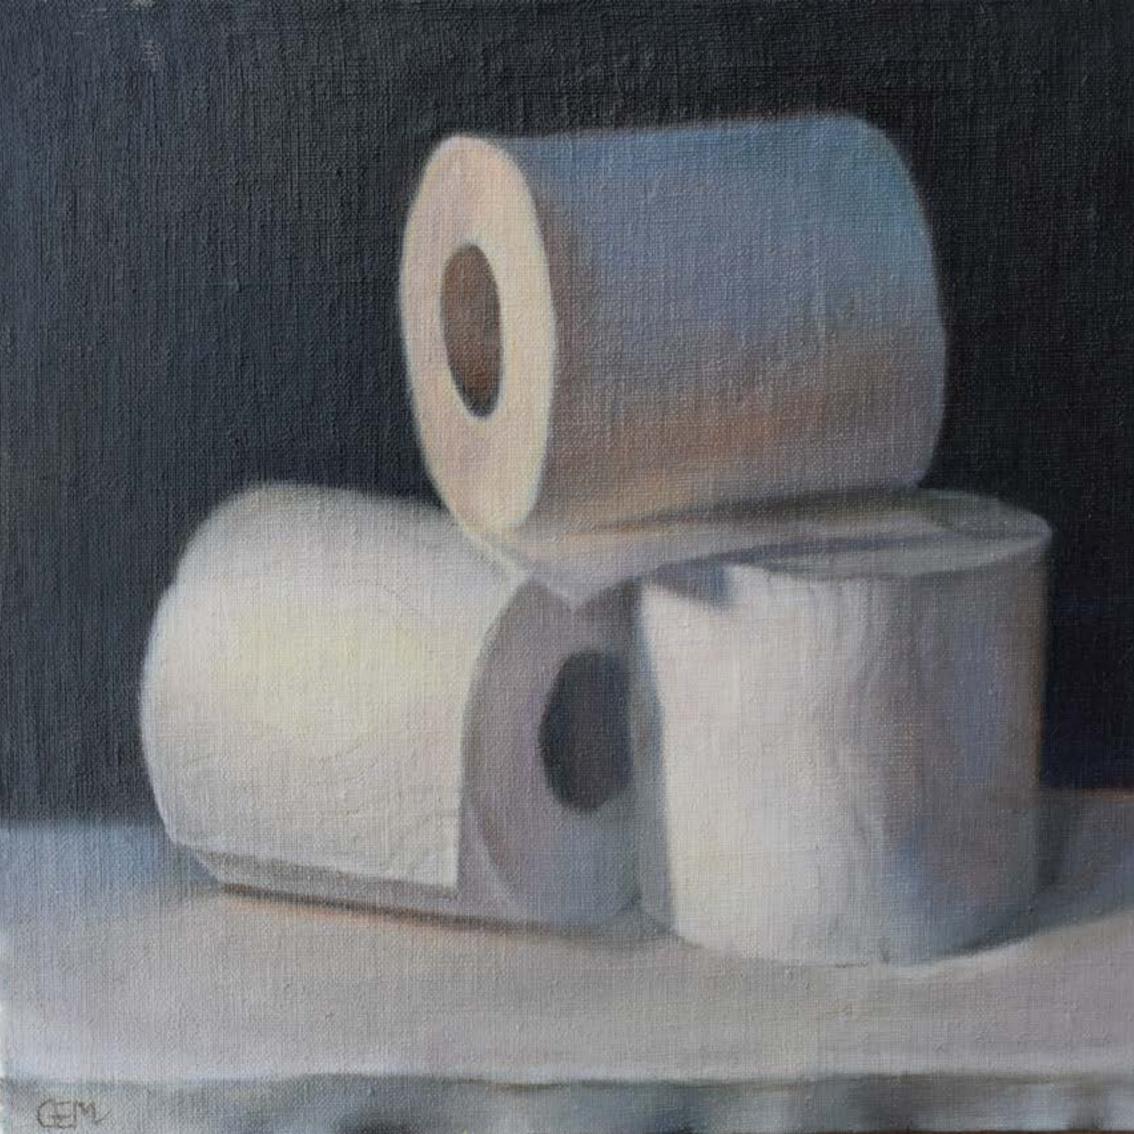

#### Loo Rolls III - 2023

Oil on canvas board 29x25cms unframed 39x35cms framed

Framed original £420