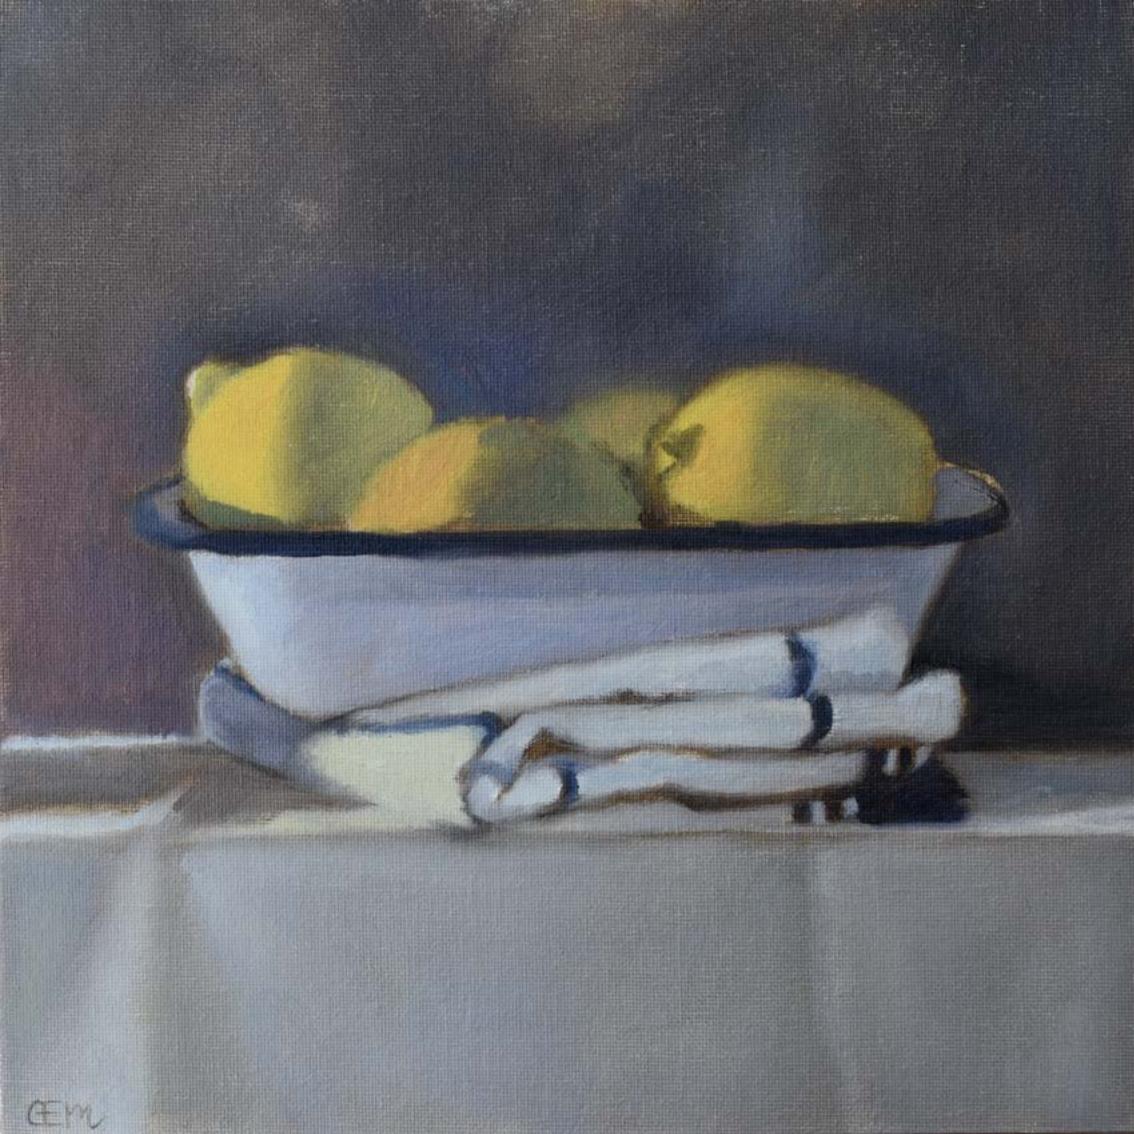

#### Lemons & Sunshine

Oil on canvas board 25x25cms unframed 35x35cms framed

Framed original £395