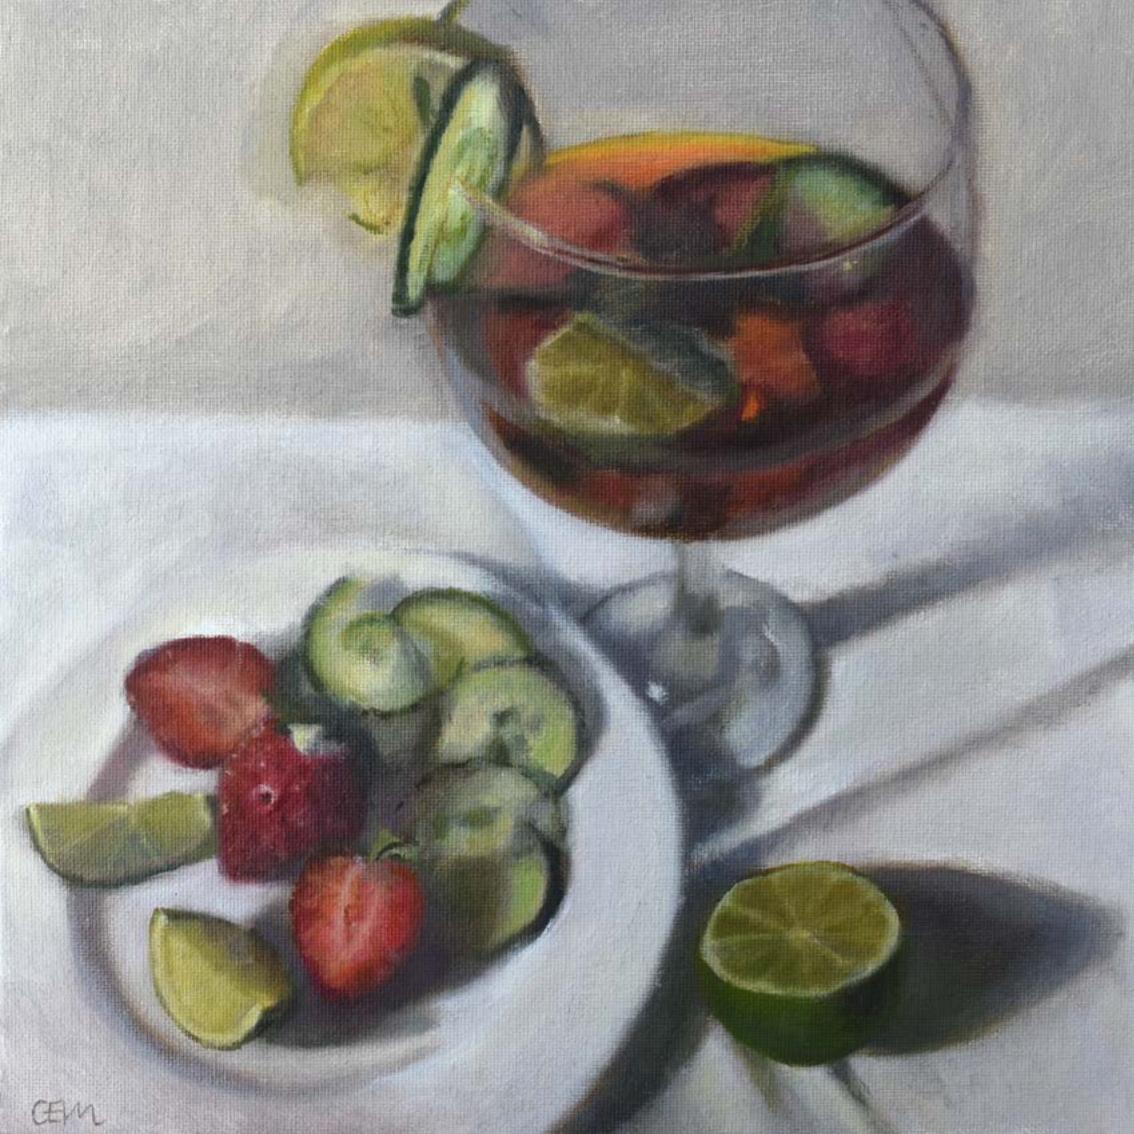

# Here's To Summer

Oil on canvas board 25x25cms unframed 35x35cms framed

Framed original £395