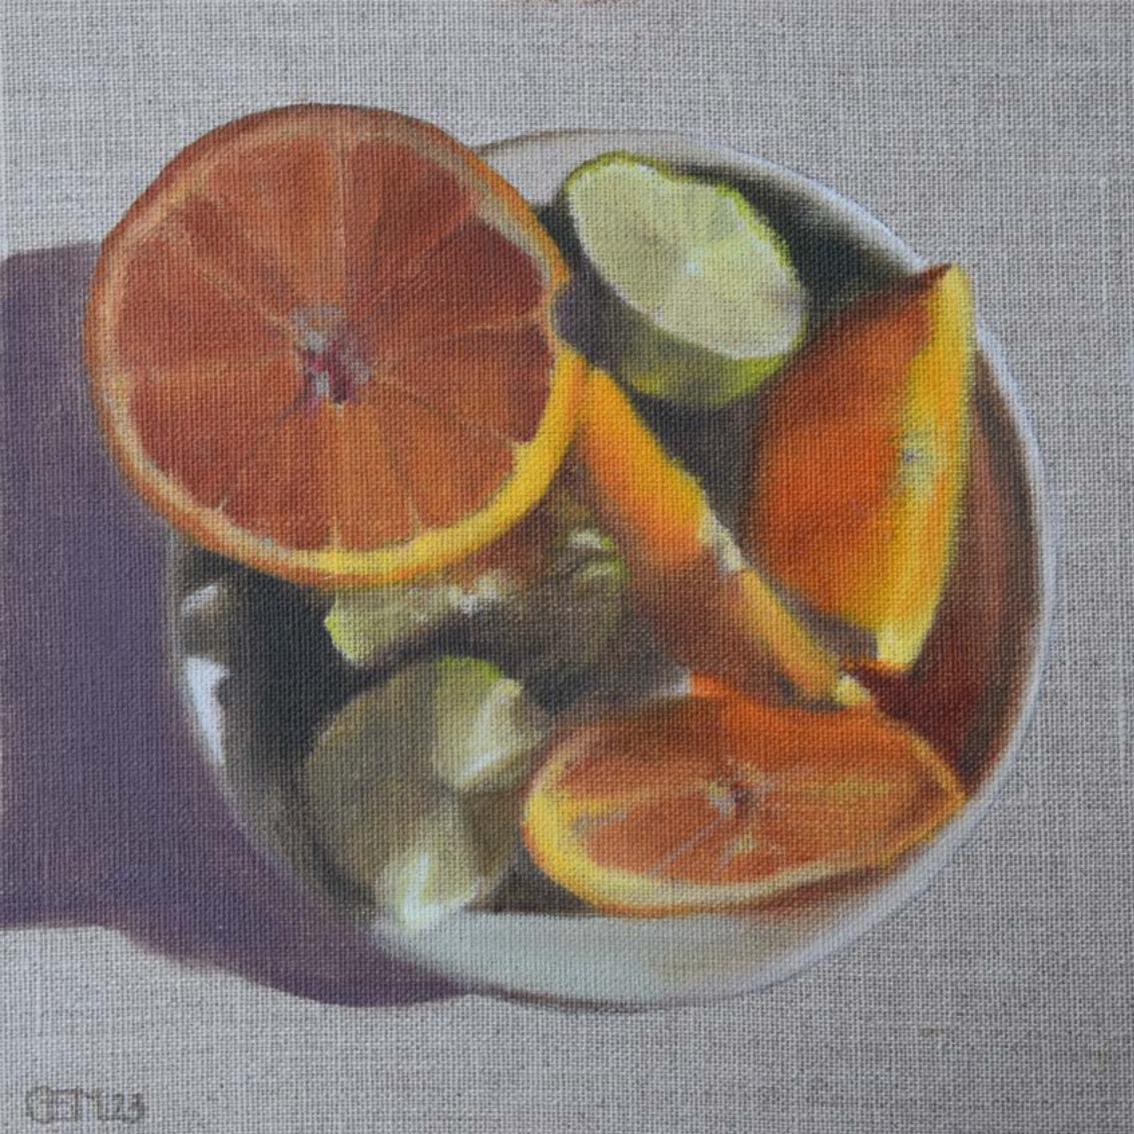

#### Citrus Salad

Oil on canvas board 20x20cms unframed 30x30cms framed

Framed original £330