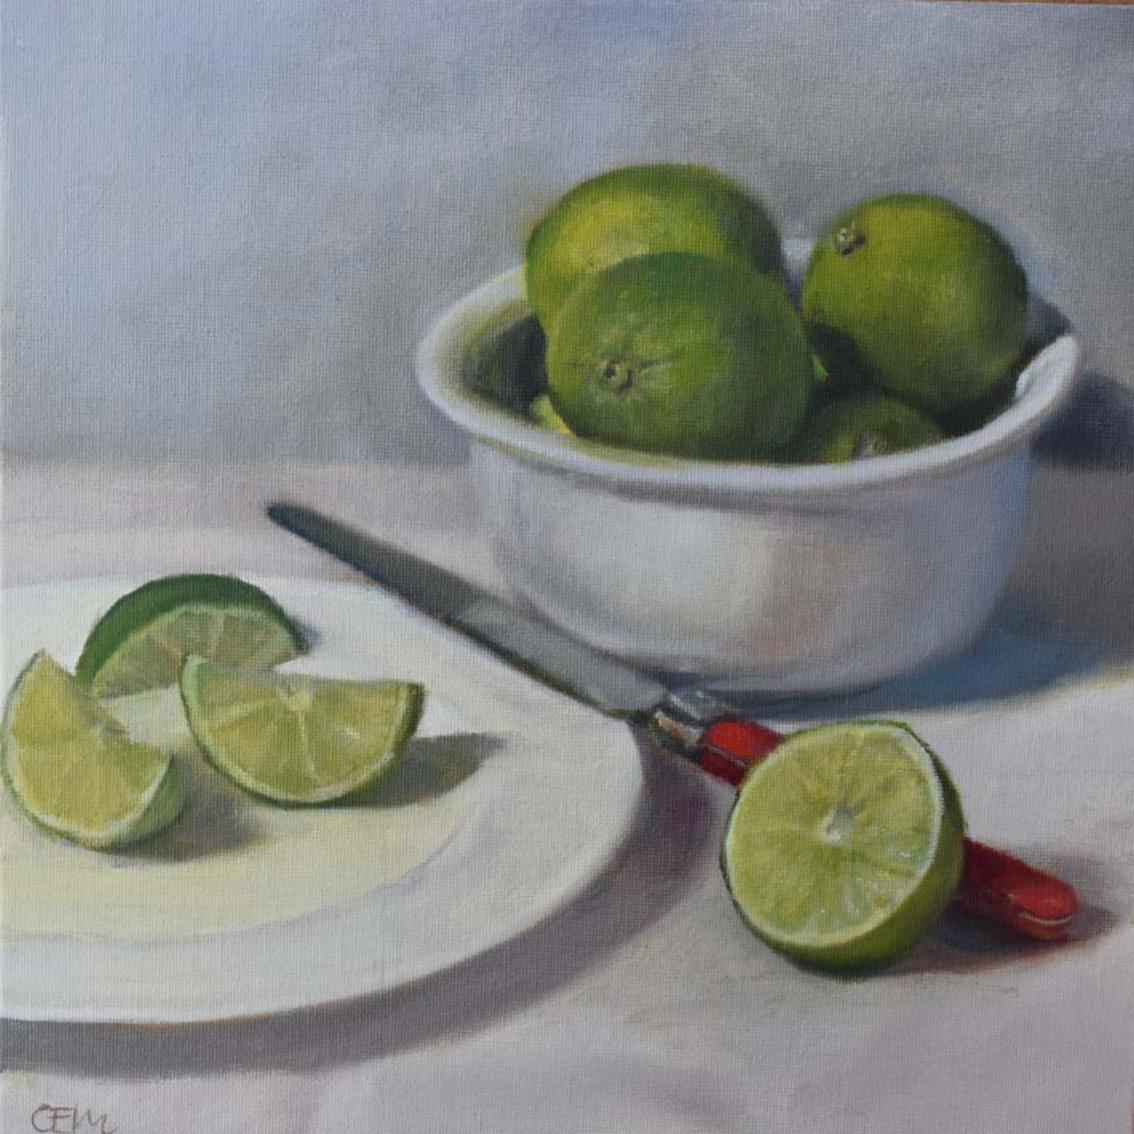

# Chopping Limes

Oil on canvas board 25x25cms unframed 35x35cms framed

Framed original 395