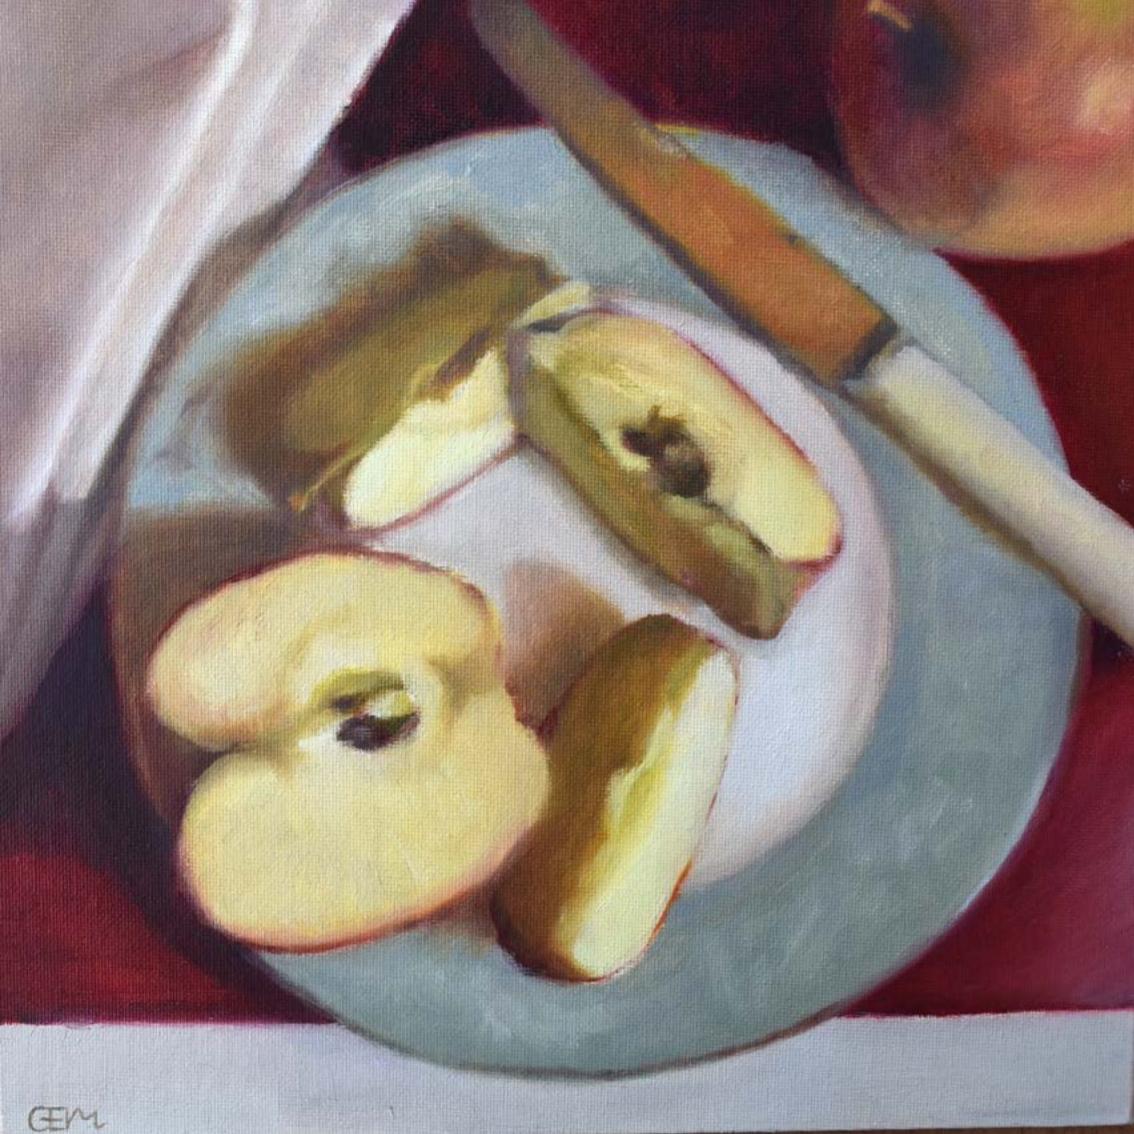

# Apple A Day

Oil on canvas board 25x25cms unframed 35x35cms framed

Framed original £395