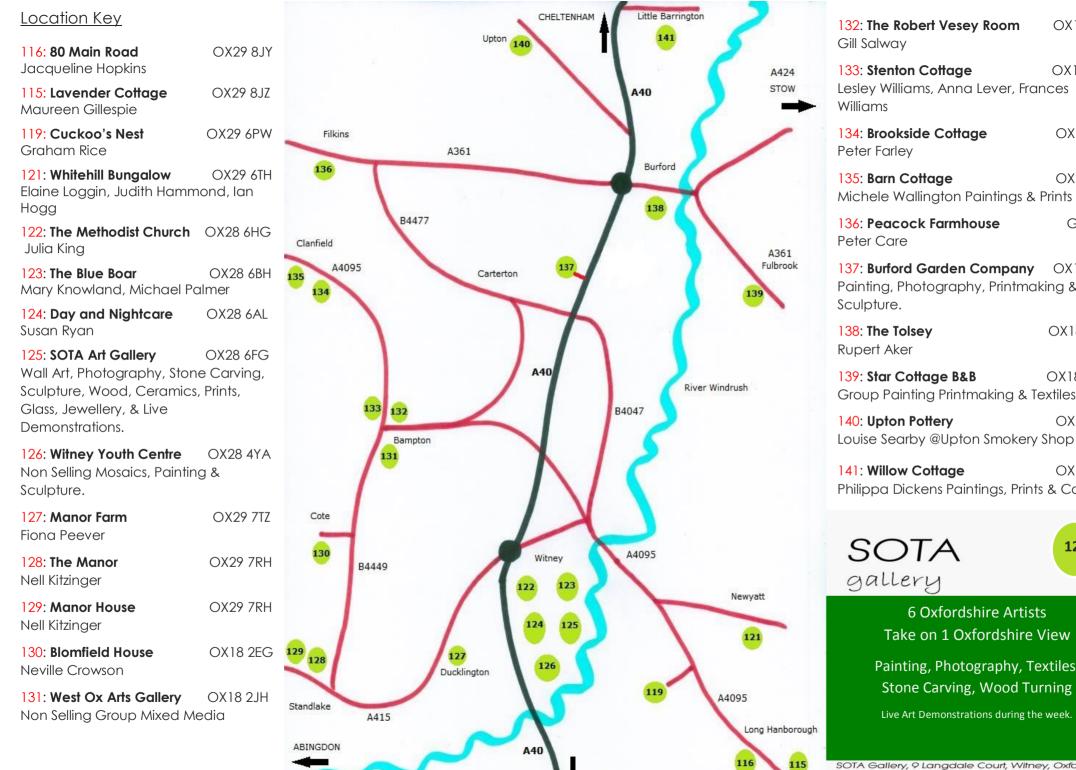

OXFORD

134: Brookside Cottage OX18 2SP OX18 2SH Michele Wallington Paintings & Prints 136: Peacock Farmhouse GI7311 137: Burford Garden Company OX18 4PA Painting, Photography, Printmaking & OX18 4QU 139: Star Cottage B&B **OX18 4BW** Group Painting Printmaking & Textiles OX18 4LY

141: Willow Cottage OX18 4TE Philippa Dickens Paintings, Prints & Cards

SOTA

125

OX18 2JH

OX18 2HA

**6** Oxfordshire Artists Take on 1 Oxfordshire View Painting, Photography, Textiles, Stone Carving, Wood Turning Live Art Demonstrations during the week.

SOTA Gallery, 9 Langdale Court, Witney, Oxfordshire. www.sotagallery.co.uk - sotagallery@gmail.com